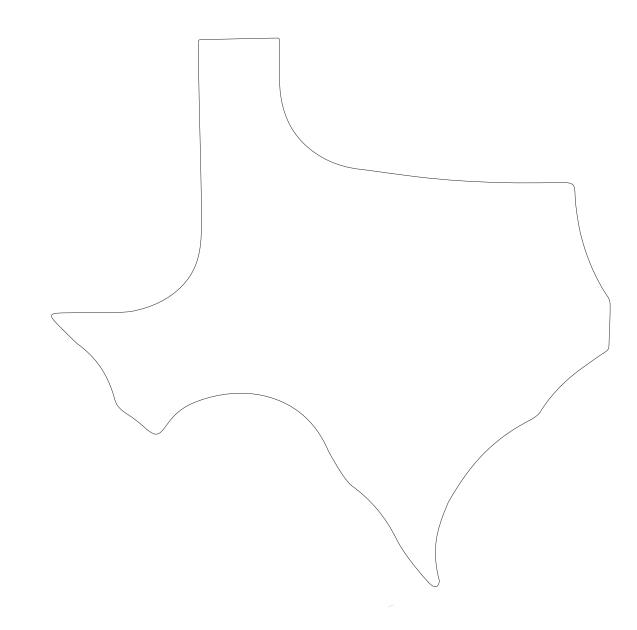

# D E C O R A T I N G T E M P L A T E

Product Name: TEXAS STATE WOOD PLAQUE

Product Model: J-STTX363

Product Size: 10.00" x 10.00" x .625"

**Scale 100%** 

## Artwork Information:

All artwork must be in vector format (AI, EPS, PDF is recommended) (send AI in version CS5 or lower) For sand etching, if fonts are under 12 pt font and lines less than 1 pt thickness we cannot guarantee clean etching so please contact us if smaller font or line thickness is needed. Any Logos and Text must be black & white line art only, no colors or grays can be etched.