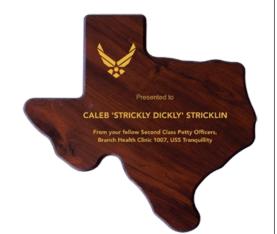

# D E C O R A T I N G T E M P L A T E

Product Name: TEXAS STATE WOOD PLAQUE

Product Model: J-STTX360

Product Size: 7.25" x 7.25" x .625"

**Scale 100%** 

## Artwork Information:

All artwork must be in vector format (AI, EPS, PDF is recommended) (send AI in version CS5 or lower) For sand etching, if fonts are under 12 pt font and lines less than 1 pt thickness we cannot guarantee clean etching so please contact us if smaller font or line thickness is needed. Any Logos and Text must be black & white line art only, no colors or grays can be etched.