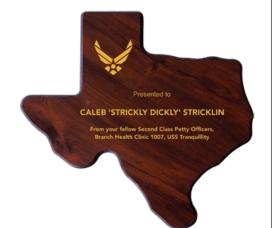

# D E C O R A T I N G T E M P L A T E

Product Name: TEXAS STATE WOOD PLAQUE

Product Model: J-STTX363

Product Size: 10.00" x 10.00" x .625"

**Scale 100%** 

## Artwork Information:

All artwork must be in vector format (AI, EPS, PDF is recommended) (send AI in version CS5 or lower) For sand etching, if fonts are under 12 pt font and lines less than 1 pt thickness we cannot guarantee clean etching so please contact us if smaller font or line thickness is needed. Any Logos and Text must be black & white line art only, no colors or grays can be etched.