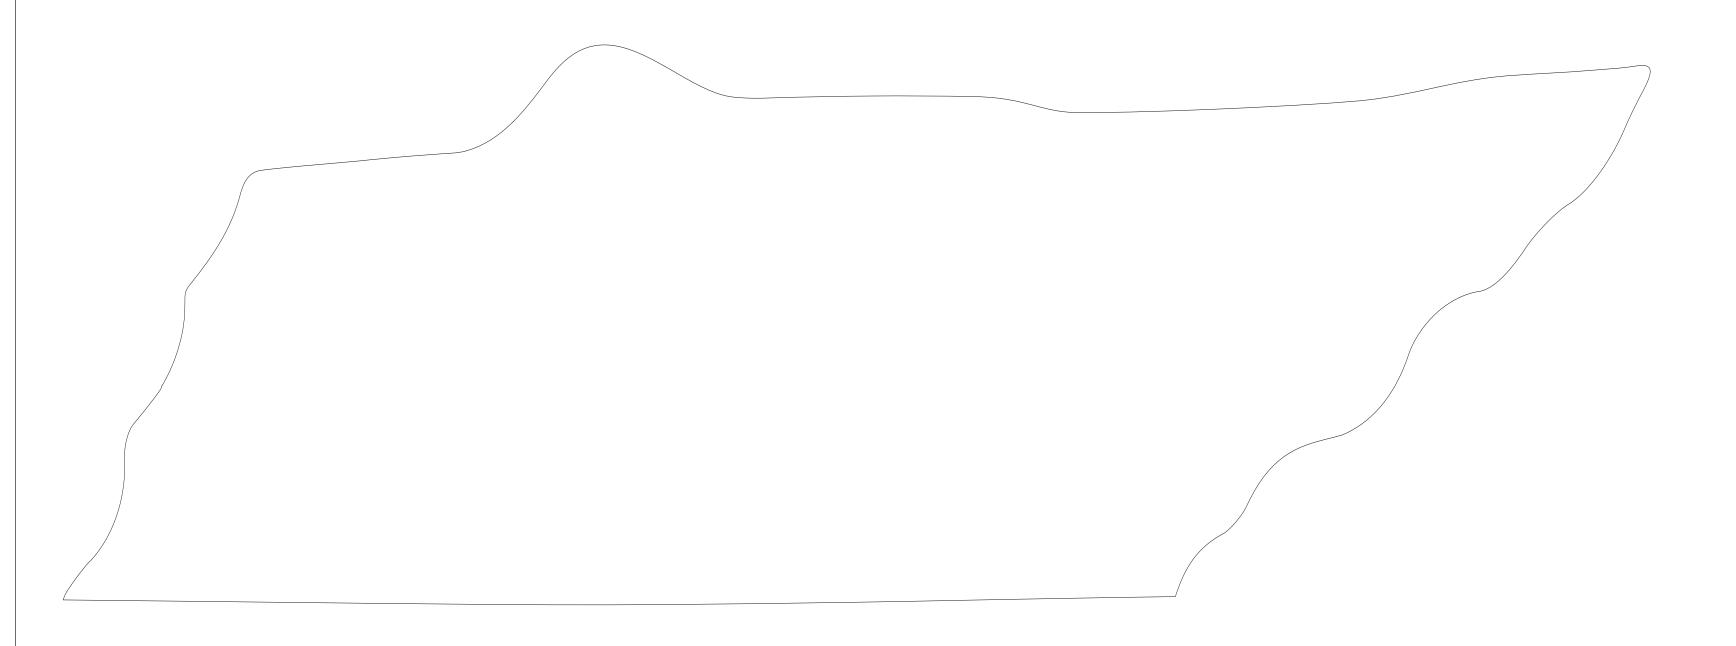

## D E C O R A T I N G T E M P L A T E

Product Name: TENNESSEE STATE WOOD PLAQUE

Product Model: J-STTN353

Product Size: 16.50" x 5.50" x .625"

**Scale 100%** 