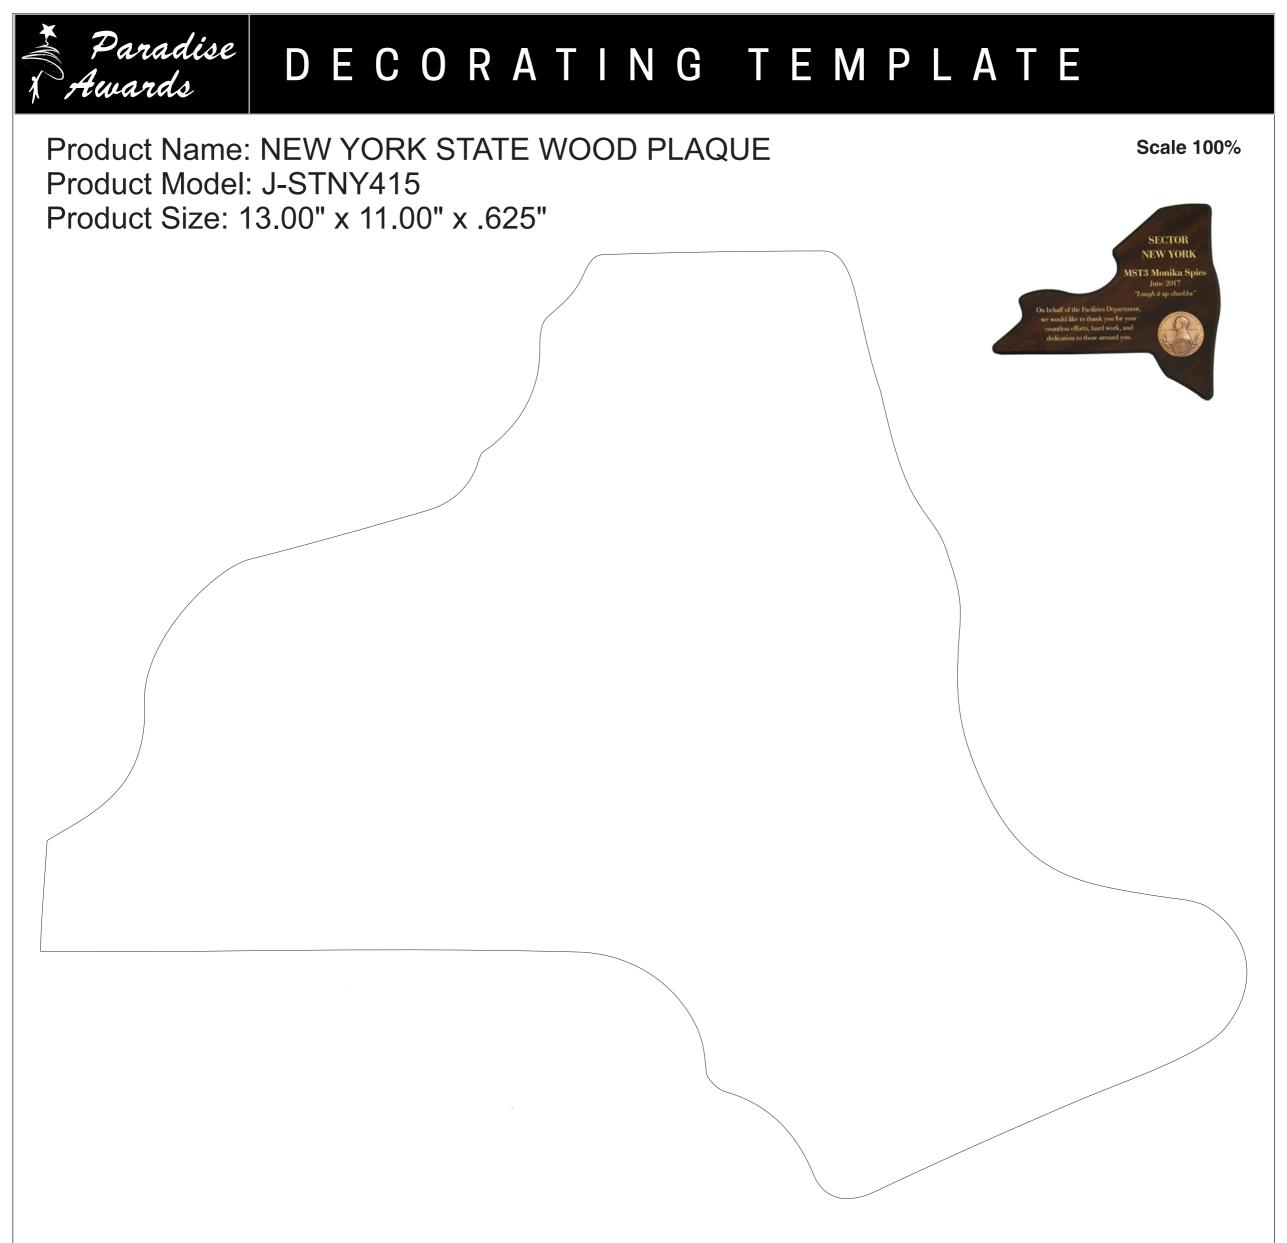

Please see more art guidelines under Artwork Details tab for each product.

Artwork Information:

All artwork must be in vector format (AI, EPS, PDF is recommended) (send AI in version CS5 or lower) For sand etching, if fonts are under 12 pt font and lines less than 1 pt thickness we cannot guarantee clean etching so please contact us if smaller font or line thickness is needed. Any Logos and Text must be black & white line art only, no colors or grays can be etched.