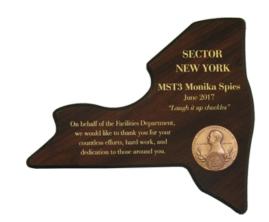

Paradise DECORATING TEMPLATE

Product Name: NEW YORK STATE WOOD PLAQUE Product Model: J-STNY411 Product Size: 9.50" x 8.00" x .625"

**Scale 100%** 

Artwork Information:

Awards

All artwork must be in vector format (AI, EPS, PDF is recommended) (send AI in version CS5 or lower) For sand etching, if fonts are under 12 pt font and lines less than 1 pt thickness we cannot guarantee clean etching so please contact us if smaller font or line thickness is needed. Any Logos and Text must be black & white line art only, no colors or grays can be etched.