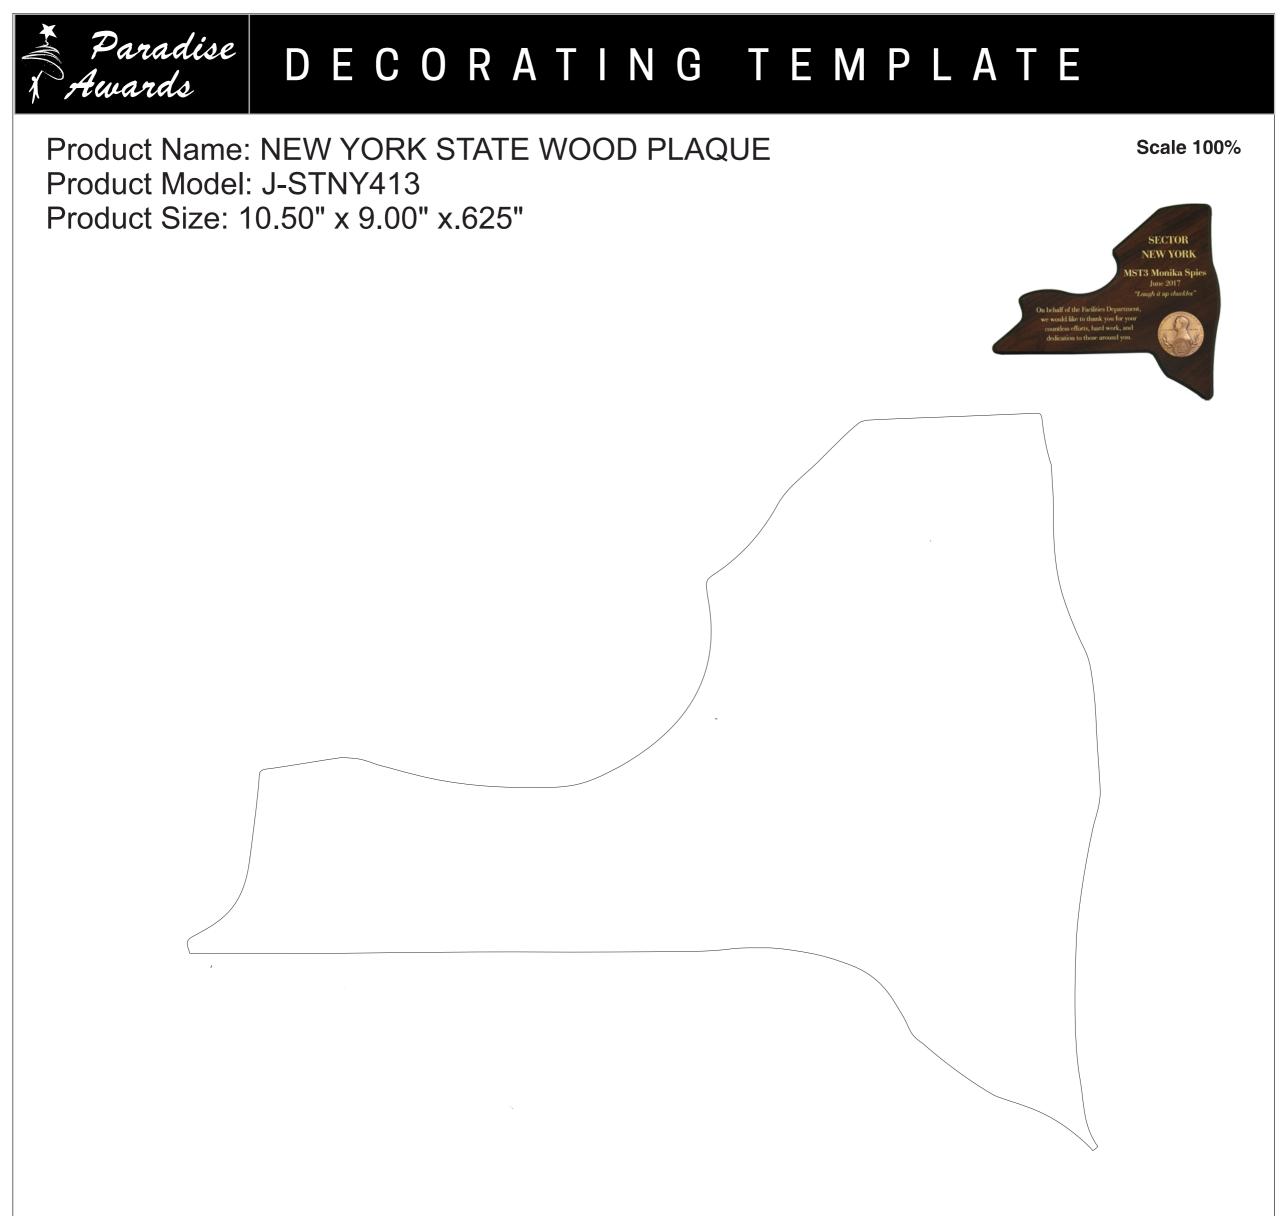

Please see more art guidelines under Artwork Details tab for each product.

Artwork Information:

All artwork must be in vector format (AI, EPS, PDF is recommended) (send AI in version CS5 or lower) For sand etching, if fonts are under 12 pt font and lines less than 1 pt thickness we cannot guarantee clean etching so please contact us if smaller font or line thickness is needed. Any Logos and Text must be black & white line art only, no colors or grays can be etched.