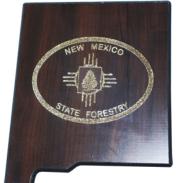

## DECORATING TEMPLATE

Product Name: NEW MEXICO STATE WOOD PLAQUE Product Model: J-STNM333 Product Size: 9.00" x 10.00" x .625"

**Scale 100%** 