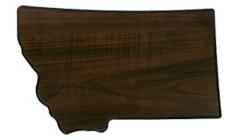

## D E C O R A T I N G T E M P L A T E

Product Name: MONTANA STATE WOOD PLAQUE

Product Model: J-STMT153

Product Size: 12.00" x 8.25" x .625"

**Scale 100%** 