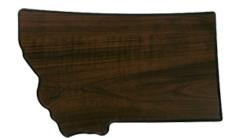

## DECORATING TEMPLATE

Product Name: MONTANA STATE WOOD PLAQUE

Product Model: J-STMT151

Product Size: 10.00" x 6.25" x .625"

**Scale 100%** 