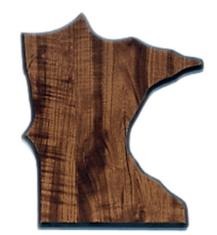

Product Name: MINNESOTA STATE WOOD PLAQUE

Product Model: J-STMN131

Product Size: 7.00" x 9.00" x .625"

**Scale 100%** 

### Artwork Information:

All artwork must be in vector format (AI, EPS, PDF is recommended) (send AI in version CS5 or lower) For sand etching, if fonts are under 12 pt font and lines less than 1 pt thickness we cannot guarantee clean etching so please contact us if smaller font or line thickness is needed. Any Logos and Text must be black & white line art only, no colors or grays can be etched.