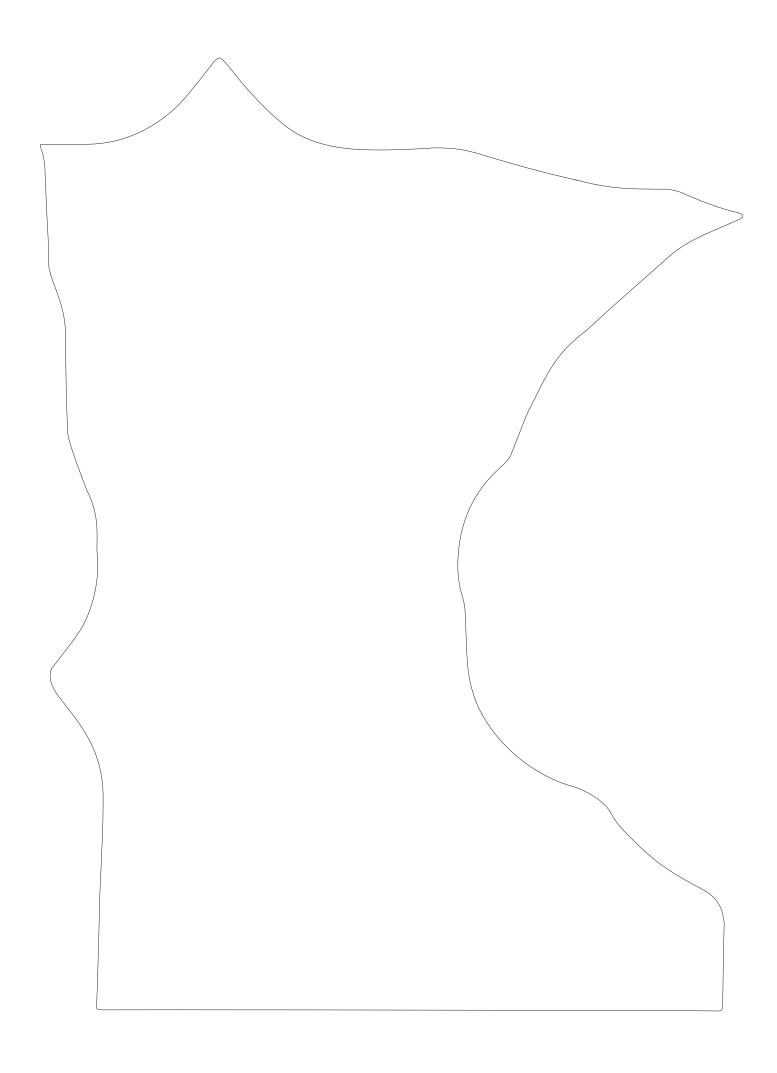

Product Name: MINNESOTA STATE WOOD PLAQUE

Product Model: J-STMN133

Product Size: 9.00" x 11.00" x .625"

**Scale 100%** 

### Artwork Information:

All artwork must be in vector format (AI, EPS, PDF is recommended) (send AI in version CS5 or lower) For sand etching, if fonts are under 12 pt font and lines less than 1 pt thickness we cannot guarantee clean etching so please contact us if smaller font or line thickness is needed. Any Logos and Text must be black & white line art only, no colors or grays can be etched.