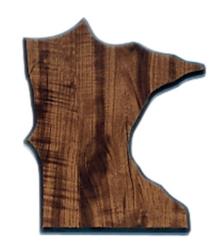

Product Name: MINNESOTA STATE WOOD PLAQUE

Product Model: J-STMN129

Product Size: 5.00" x 7.00" x .625"

**Scale 100%** 