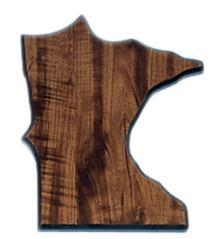

Product Name: MINNESOTA STATE WOOD PLAQUE

Product Model: J-STMN131

Product Size: 7.00" x 9.00" x .625"

**Scale 100%** 