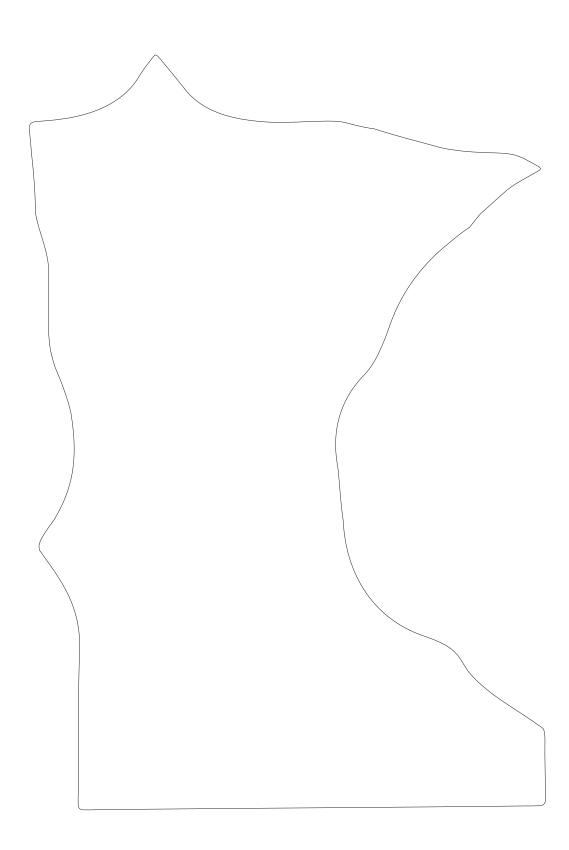

Product Name: MINNESOTA STATE WOOD PLAQUE

Product Model: J-STMN130

Product Size: 6.00" x 8.00" x .625"

**Scale 100%** 

### Artwork Information:

All artwork must be in vector format (AI, EPS, PDF is recommended) (send AI in version CS5 or lower) For sand etching, if fonts are under 12 pt font and lines less than 1 pt thickness we cannot guarantee clean etching so please contact us if smaller font or line thickness is needed. Any Logos and Text must be black & white line art only, no colors or grays can be etched.