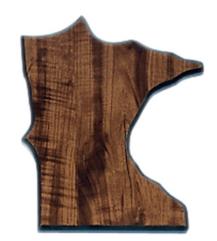

Product Name: MINNESOTA STATE WOOD PLAQUE

Product Model: J-STMN129

Product Size: 5.00" x 7.00" x .625"

**Scale 100%** 

### **Artwork Information:**

All artwork must be in vector format (AI, EPS, PDF is recommended) (send AI in version CS5 or lower) For sand etching, if fonts are under 12 pt font and lines less than 1 pt thickness we cannot guarantee clean etching so please contact us if smaller font or line thickness is needed. Any Logos and Text must be black & white line art only, no colors or grays can be etched.