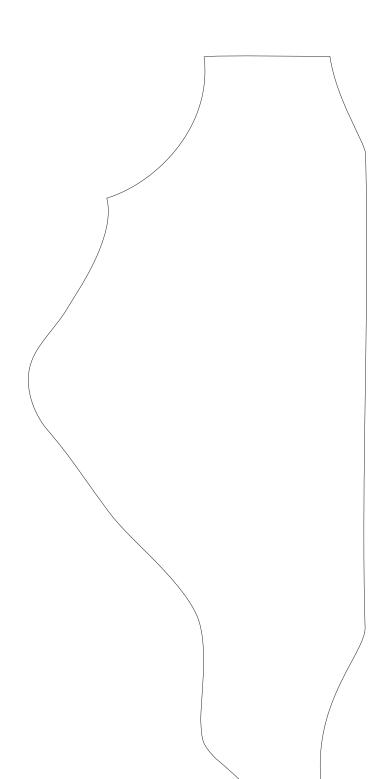

Product Name: ILLINOIS STATE WOOD PLAQUE Product Model: J-STIL281 Product Size: 4.00" x 8.50" x .625"

**Scale 100%** 

Artwork Information:

All artwork must be in vector format (AI, EPS, PDF is recommended) (send AI in version CS5 or lower) For sand etching, if fonts are under 12 pt font and lines less than 1 pt thickness we cannot guarantee clean etching so please contact us if smaller font or line thickness is needed. Any Logos and Text must be black & white line art only, no colors or grays can be etched.