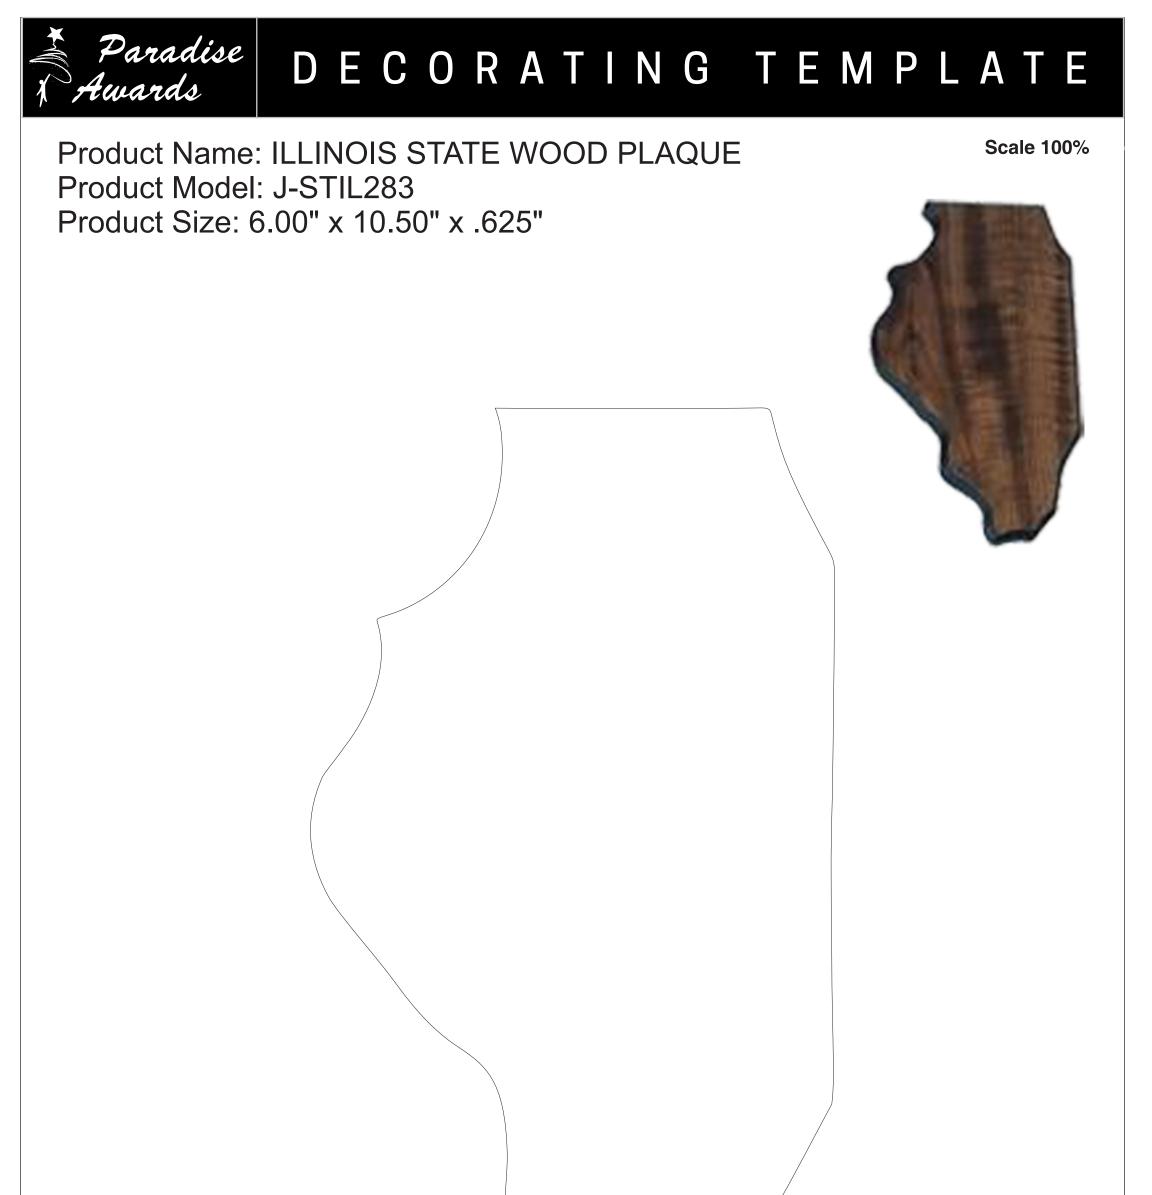

Please see more art guidelines under Artwork Details tab for each product.

Artwork Information:

All artwork must be in vector format (AI, EPS, PDF is recommended) (send AI in version CS5 or lower) For sand etching, if fonts are under 12 pt font and lines less than 1 pt thickness we cannot guarantee clean etching so please contact us if smaller font or line thickness is needed. Any Logos and Text must be black & white line art only, no colors or grays can be etched.