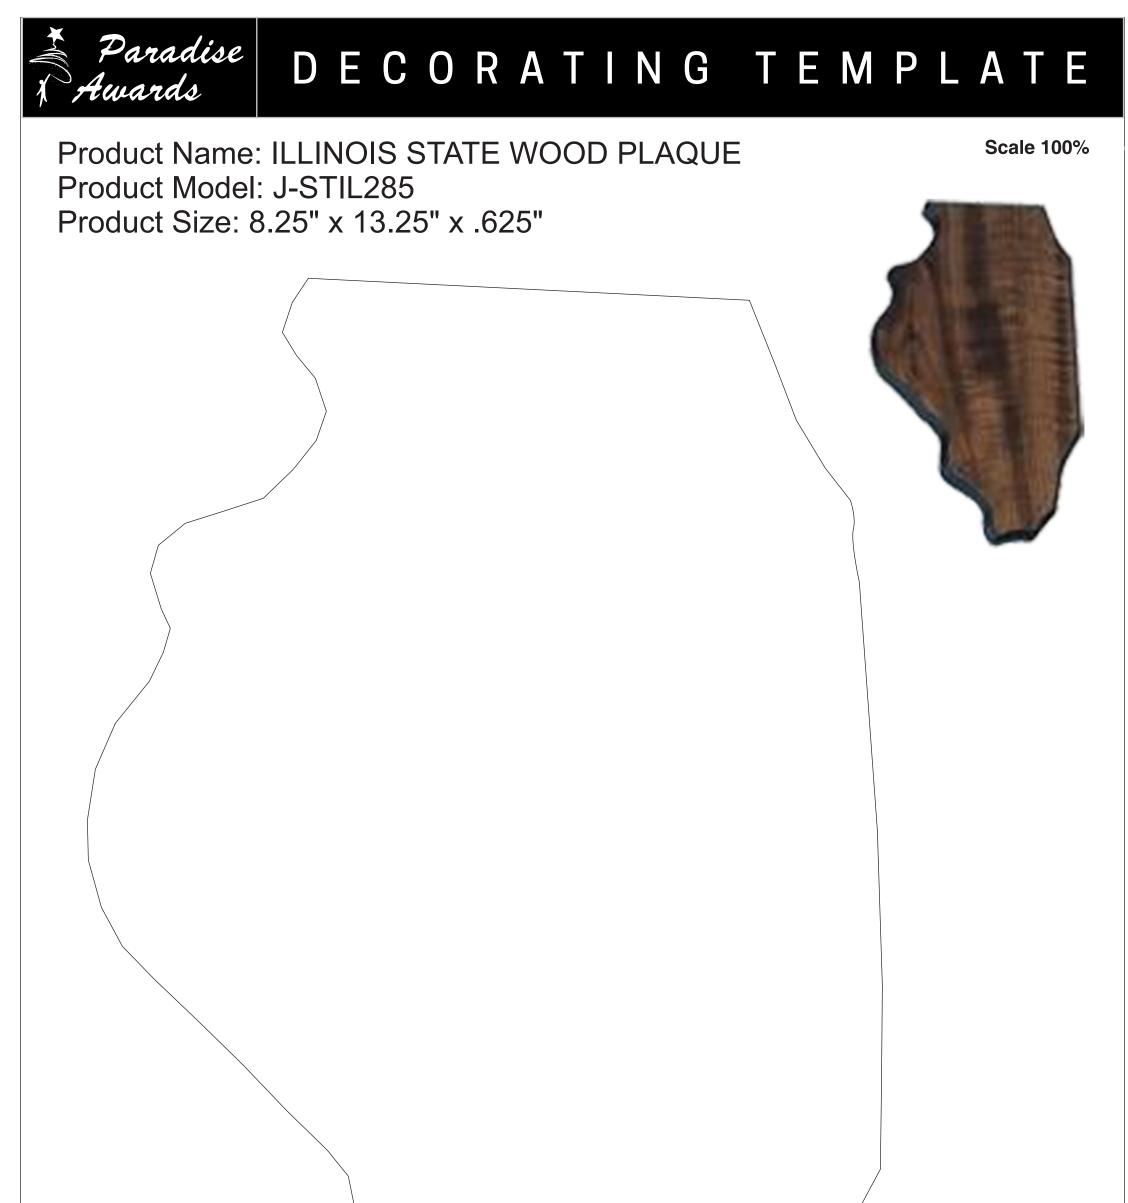

Please see more art guidelines under Artwork Details tab for each product.

Artwork Information:

All artwork must be in vector format (AI, EPS, PDF is recommended) (send AI in version CS5 or lower) For sand etching, if fonts are under 12 pt font and lines less than 1 pt thickness we cannot guarantee clean etching so please contact us if smaller font or line thickness is needed. Any Logos and Text must be black & white line art only, no colors or grays can be etched.