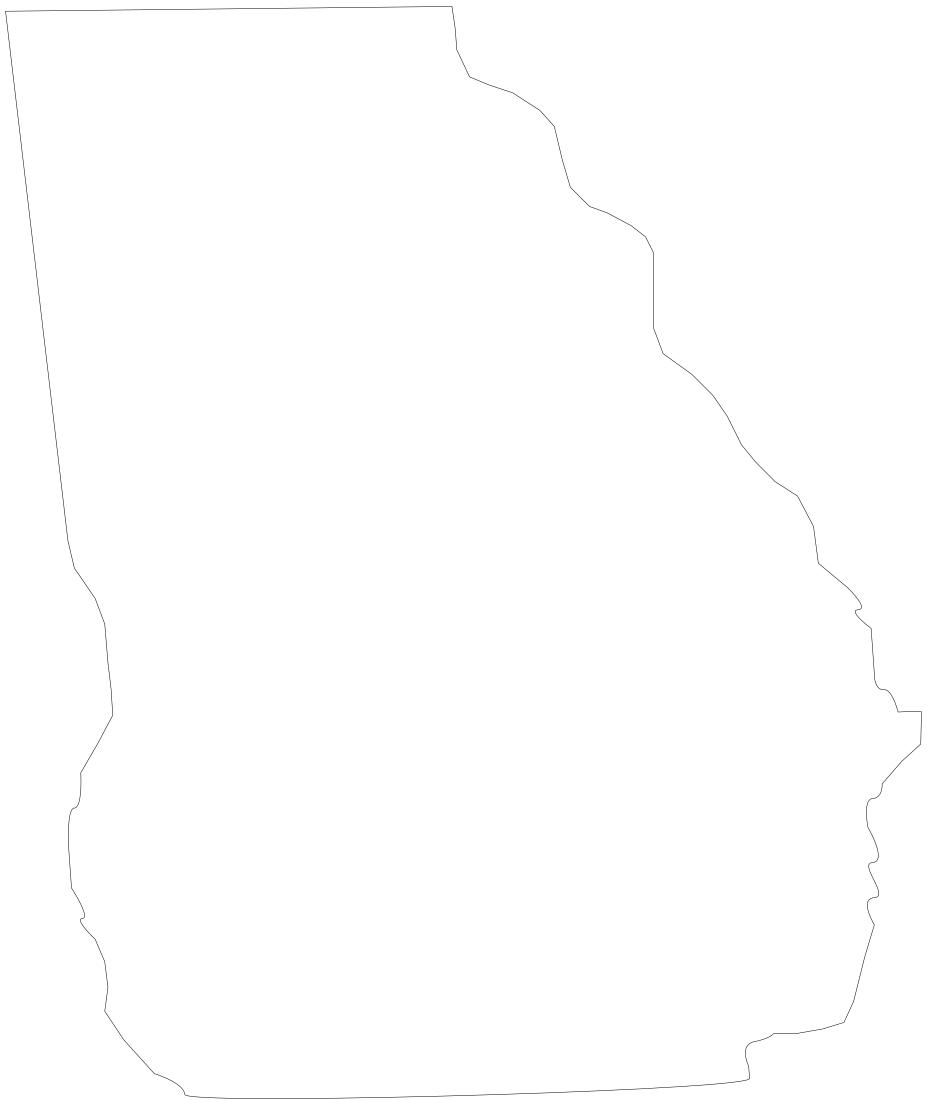

## DECORATING TEMPLATE

Product Name: ARIZONA STATE WOOD PLAQUE

Product Model: J-STGA393

Product Size: 9.00" x 12.00" x .625"

**Scale 100%** 

## **Artwork Information:**

All artwork must be in vector format (AI, EPS, PDF is recommended) (send AI in version CS5 or lower) For sand etching, if fonts are under 12 pt font and lines less than 1 pt thickness we cannot guarantee clean etching so please contact us if smaller font or line thickness is needed. Any Logos and Text must be black & white line art only, no colors or grays can be etched.

Please see more art guidelines under Artwork Details tab for each product.