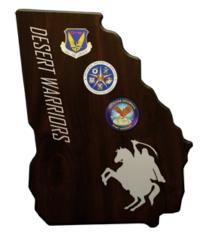

## DECORATING TEMPLATE

Product Name: ARIZONA STATE WOOD PLAQUE

Product Model: J-STGA391

Product Size: 6.25" x 9.00" x .625"

**Scale 100%** 

## Artwork Information:

All artwork must be in vector format (AI, EPS, PDF is recommended) (send AI in version CS5 or lower) For sand etching, if fonts are under 12 pt font and lines less than 1 pt thickness we cannot guarantee clean etching so please contact us if smaller font or line thickness is needed. Any Logos and Text must be black & white line art only, no colors or grays can be etched.

Please see more art guidelines under Artwork Details tab for each product.