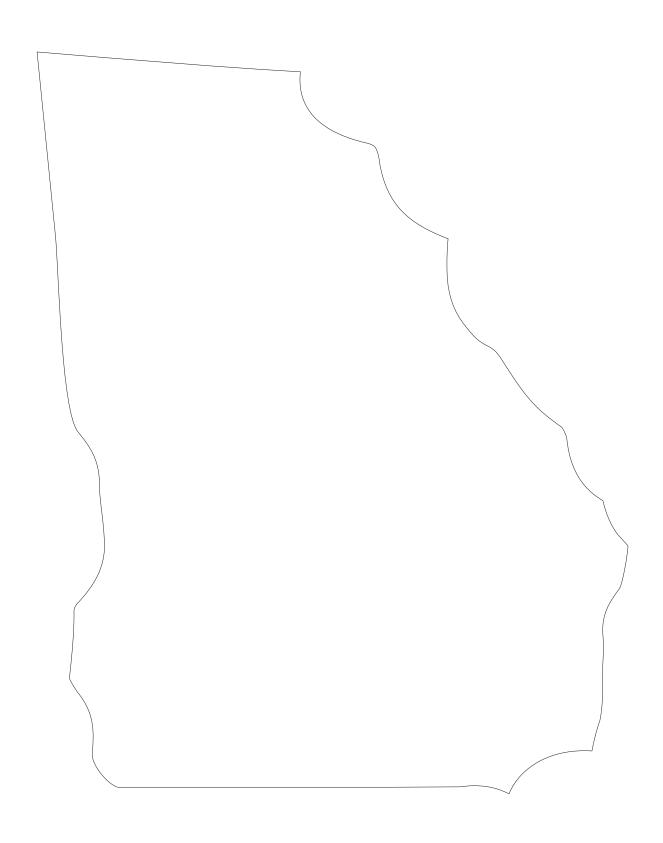

## DECORATING TEMPLATE

Product Name: ARIZONA STATE WOOD PLAQUE

Product Model: J-STGA391

Product Size: 6.25" x 9.00" x .625"

**Scale 100%** 

## Artwork Information:

All artwork must be in vector format (AI, EPS, PDF is recommended) (send AI in version CS5 or lower) For sand etching, if fonts are under 12 pt font and lines less than 1 pt thickness we cannot guarantee clean etching so please contact us if smaller font or line thickness is needed. Any Logos and Text must be black & white line art only, no colors or grays can be etched.

Please see more art guidelines under Artwork Details tab for each product.