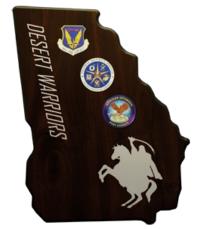

## DECORATING TEMPLATE

Product Name: ARIZONA STATE WOOD PLAQUE

Product Model: J-STGA393

Product Size: 9.00" x 12.00" x .625"

**Scale 100%** 

## **Artwork Information:**

All artwork must be in vector format (AI, EPS, PDF is recommended) (send AI in version CS5 or lower) For sand etching, if fonts are under 12 pt font and lines less than 1 pt thickness we cannot guarantee clean etching so please contact us if smaller font or line thickness is needed. Any Logos and Text must be black & white line art only, no colors or grays can be etched.

Please see more art guidelines under Artwork Details tab for each product.