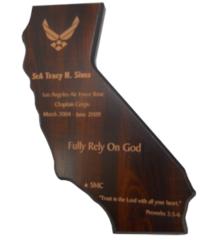

## DECORATING TEMPLATE

Product Name: CALIFORNIA STATE WOOD PLAQUE

Product Model: J-STCA275

Product Size: 7.00" x 19.25" x .625"

**Scale 100%** 

All artwork must be in vector format (AI, EPS, PDF is recommended) (send AI in version CS5 or lower) For sand etching, if fonts are under 12 pt font and lines less than 1 pt thickness we cannot guarantee clean etching so please contact us if smaller font or line thickness is needed. Any Logos and Text must be black & white line art only, no colors or grays can be etched.

Please see more art guidelines under Artwork Details tab for each product.