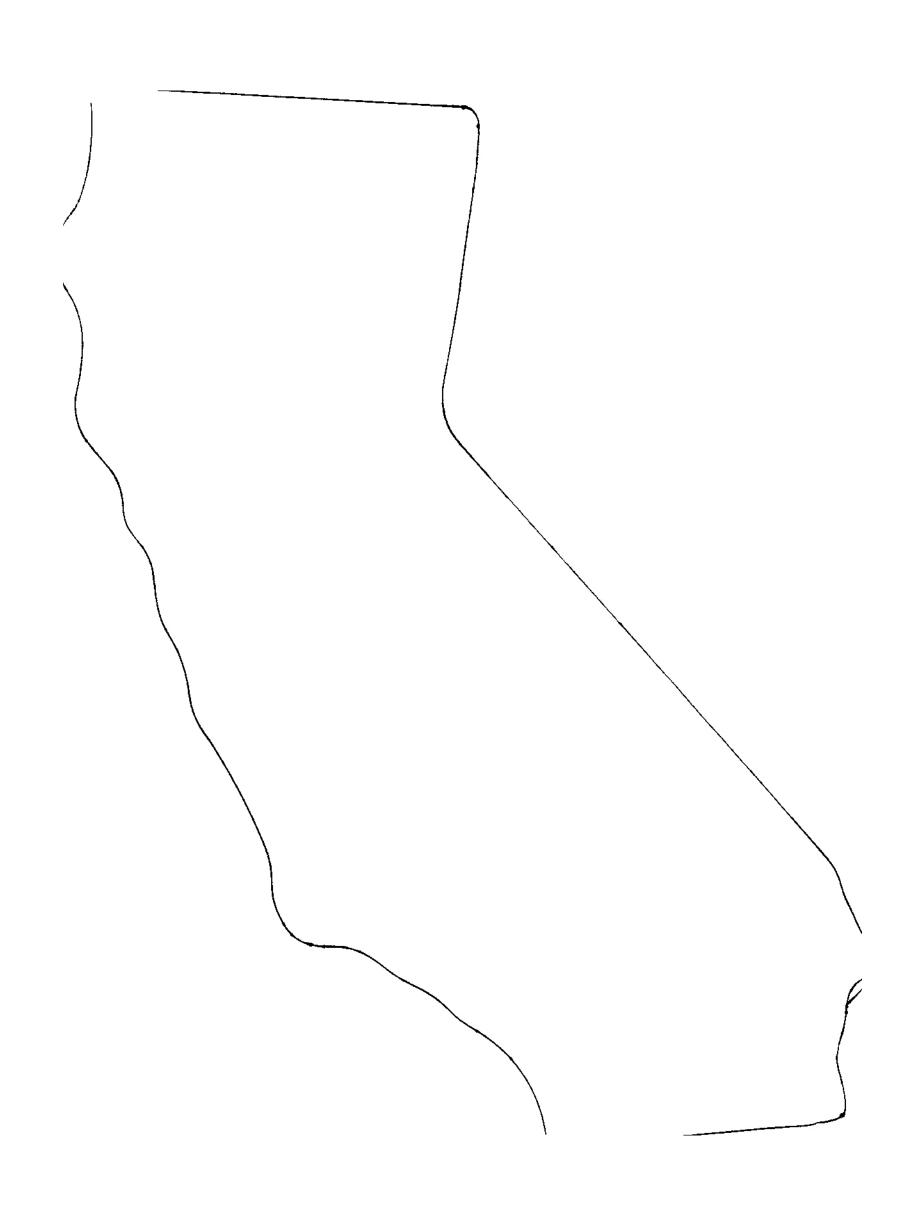

## DECORATING TEMPLATE

Product Name: CALIFORNIA STATE WOOD PLAQUE

Product Model: J-STCA275

Product Size: 7.00" x 19.25" x .625"

**Scale 100%** 

All artwork must be in vector format (AI, EPS, PDF is recommended) (send AI in version CS5 or lower) For sand etching, if fonts are under 12 pt font and lines less than 1 pt thickness we cannot guarantee clean etching so please contact us if smaller font or line thickness is needed. Any Logos and Text must be black & white line art only, no colors or grays can be etched.