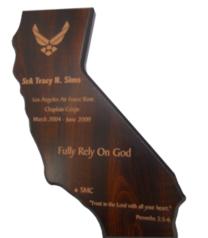

## D E C O R A T I N G T E M P L A T E

Product Name: CALIFORNIA STATE WOOD PLAQUE

Product Model: J-STCA273

Product Size: 5.50" x 13.00" x .625"

**Scale 100%** 

## **Artwork Information:**

All artwork must be in vector format (AI, EPS, PDF is recommended) (send AI in version CS5 or lower) For sand etching, if fonts are under 12 pt font and lines less than 1 pt thickness we cannot guarantee clean etching so please contact us if smaller font or line thickness is needed. Any Logos and Text must be black & white line art only, no colors or grays can be etched.