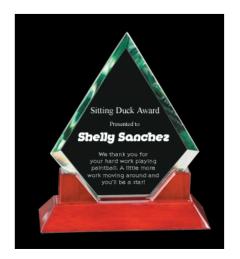

## DECORATING TEMPLATE

Product Name: GLASS PEAK ON ROSEWOOD AWARD

Product Model: J-PTG71

Product Size: 6.50" x 8.50" x 2.50"

**Scale 100%** 