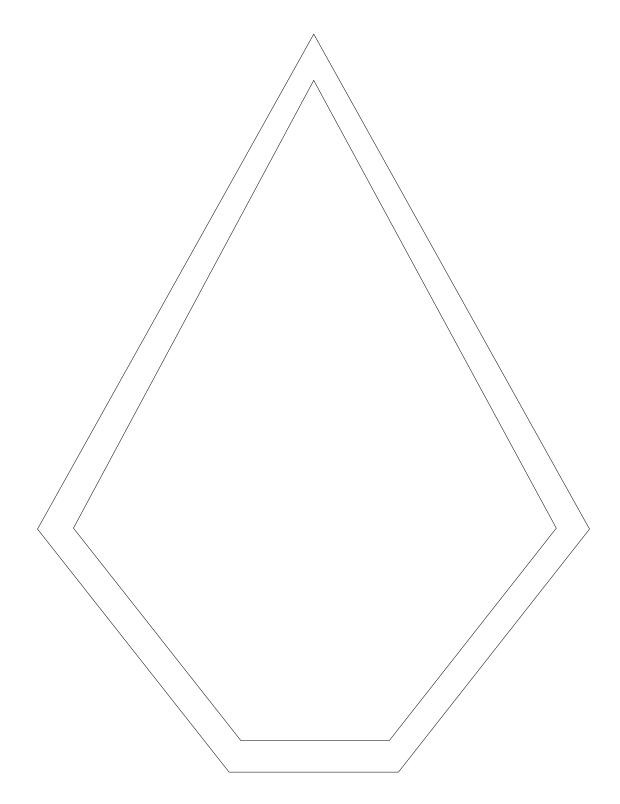

## DECORATING TEMPLATE

Product Name: GLASS PEAK ON ROSEWOOD AWARD

Product Model: J-PTG73

Product Size: 8.00" x 9.75" x 2.50"

**Scale 100%** 