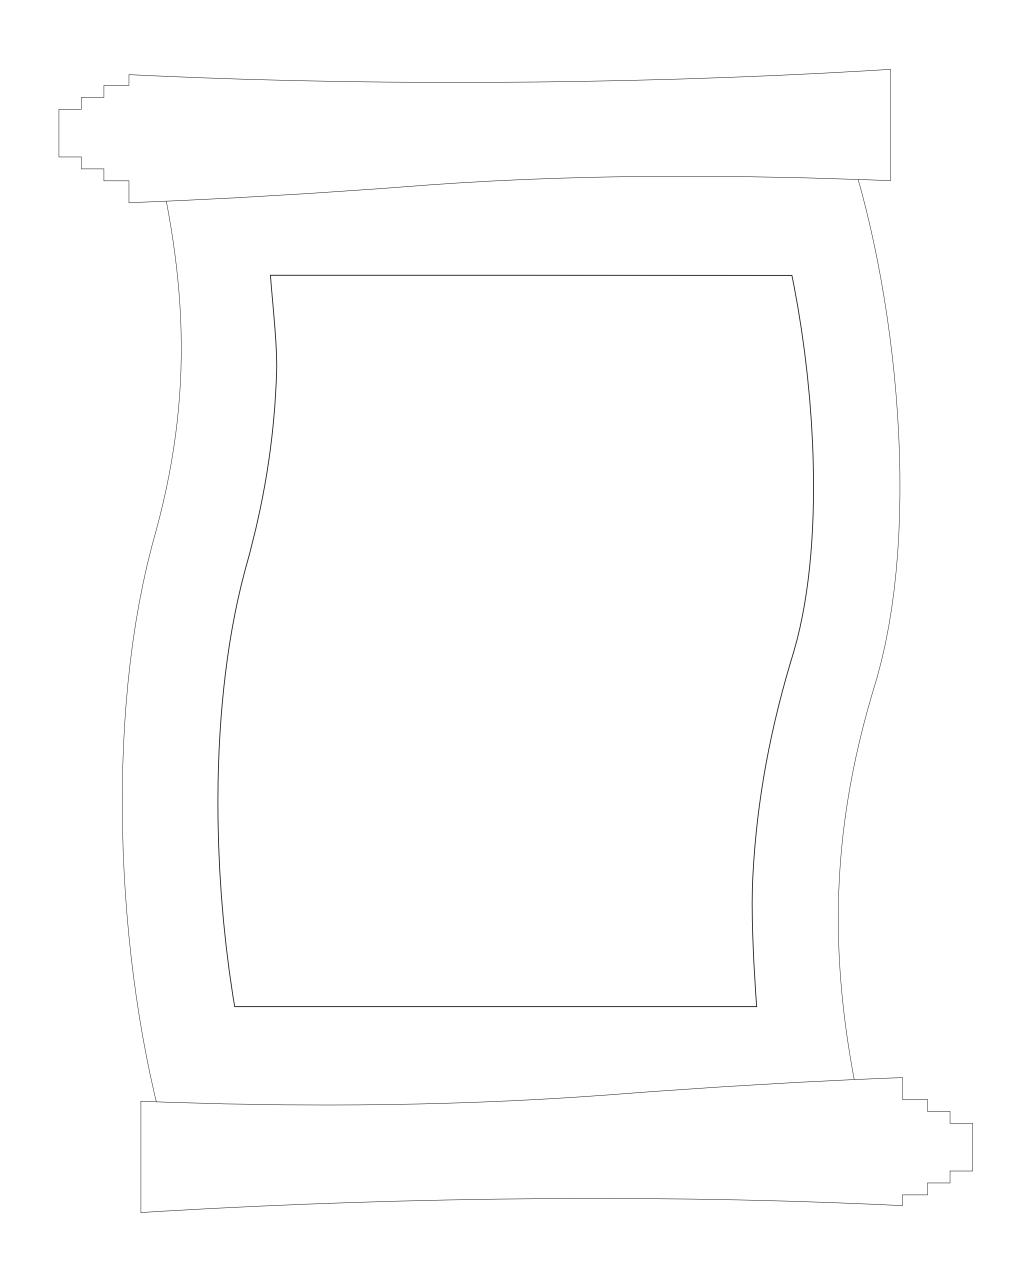

## DECORATING TEMPLATE

Product Name: ROSEWOOD SCROLL PLAQUE

Product Model: J-PSR2

Product Size: 9.50" x 12.00" x 2.25"

**Scale 100%** 

### **Artwork Information:**

All artwork must be in vector format (AI, EPS, PDF is recommended) (send AI in version CS5 or lower) For sand etching, if fonts are under 12 pt font and lines less than 1 pt thickness we cannot guarantee clean etching so please contact us if smaller font or line thickness is needed. Any Logos and Text must be black & white line art only, no colors or grays can be etched.

Please see more art guidelines under Artwork Details tab for each product.