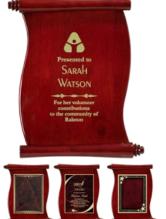

# DECORATING TEMPLATE

Product Name: ROSEWOOD SCROLL PLAQUE

Product Model: J-PSR3

Product Size: 10.50" x 14.00" x 2.25"

**Scale 100%** 

### **Artwork Information:**

All artwork must be in vector format (AI, EPS, PDF is recommended) (send AI in version CS5 or lower) For sand etching, if fonts are under 12 pt font and lines less than 1 pt thickness we cannot guarantee clean etching so please contact us if smaller font or line thickness is needed. Any Logos and Text must be black & white line art only, no colors or grays can be etched.

Please see more art guidelines under Artwork Details tab for each product.