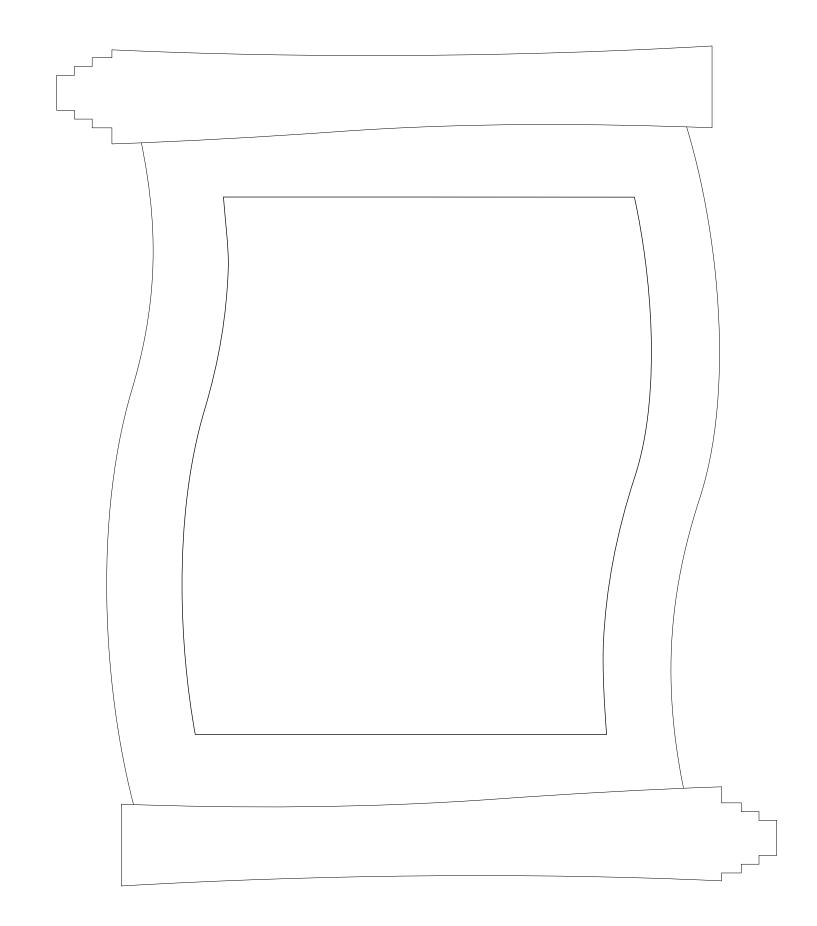

# DECORATING TEMPLATE

Product Name: ROSEWOOD SCROLL PLAQUE

Product Model: J-PSR3

Product Size: 10.50" x 14.00" x 2.25"

**Scale 100%** 