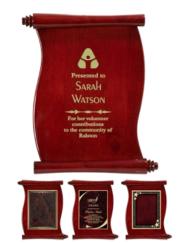

## DECORATING TEMPLATE

Product Name: ROSEWOOD SCROLL PLAQUE

Product Model: J-PSR1

Product Size: 7.50" x 8.75" x 2.25"

**Scale 100%** 

#### **Artwork Information:**

All artwork must be in vector format (AI, EPS, PDF is recommended) (send AI in version CS5 or lower) For sand etching, if fonts are under 12 pt font and lines less than 1 pt thickness we cannot guarantee clean etching so please contact us if smaller font or line thickness is needed. Any Logos and Text must be black & white line art only, no colors or grays can be etched.

Please see more art guidelines under Artwork Details tab for each product.