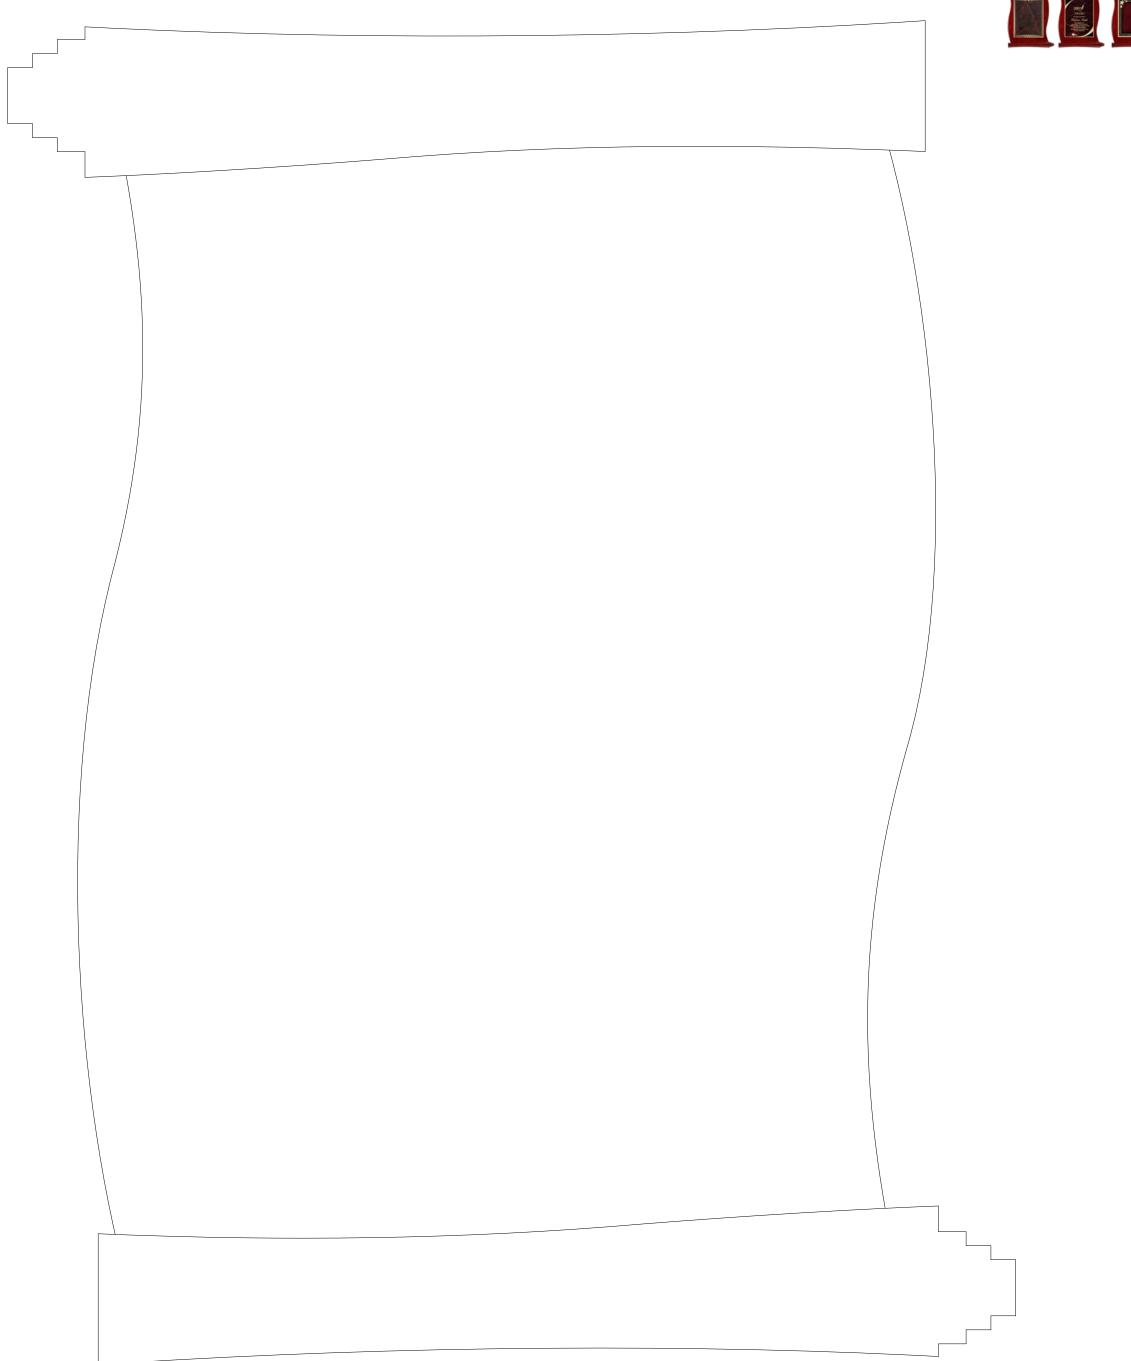

# DECORATING TEMPLATE

Product Name: ROSEWOOD SCROLL PLAQUE

Product Model: J-PSR3

Product Size: 10.50" x 14.00" x 2.25"

**Scale 100%** 

### **Artwork Information:**

All artwork must be in vector format (AI, EPS, PDF is recommended) (send AI in version CS5 or lower) For sand etching, if fonts are under 12 pt font and lines less than 1 pt thickness we cannot guarantee clean etching so please contact us if smaller font or line thickness is needed. Any Logos and Text must be black & white line art only, no colors or grays can be etched.

Please see more art guidelines under Artwork Details tab for each product.