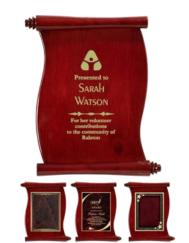

## DECORATING TEMPLATE

Product Name: ROSEWOOD SCROLL PLAQUE

Product Model: J-PSR1

Product Size: 7.50" x 8.75" x 2.25"

**Scale 100%** 