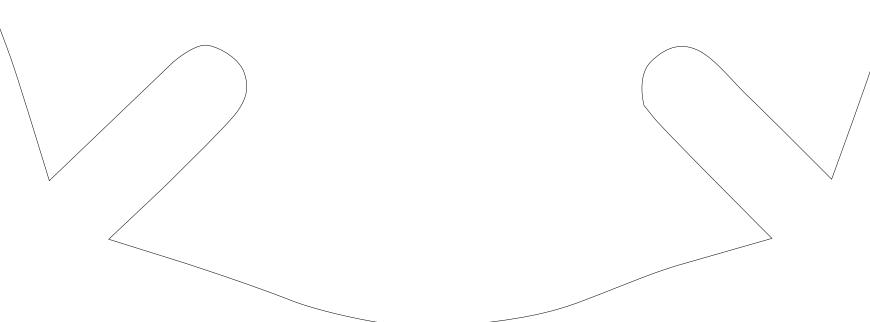

### Product Name: ROSEWOOD HIGH GLOSS MALTESE CROSS <sup>Scale 100%</sup> PLAQUE Product Model: J-PSH22 Product Size: 12.00" x 12.00 x .75"

#### Artwork Information:

All artwork must be in vector format (AI, EPS, PDF is recommended) (send AI in version CS5 or lower) For sand etching, if fonts are under 12 pt font and lines less than 1 pt thickness we cannot guarantee clean etching so please contact us if smaller font or line thickness is needed. Any Logos and Text must be black & white line art only, no colors or grays can be etched.

Please see more art guidelines under Artwork Details tab for each product.