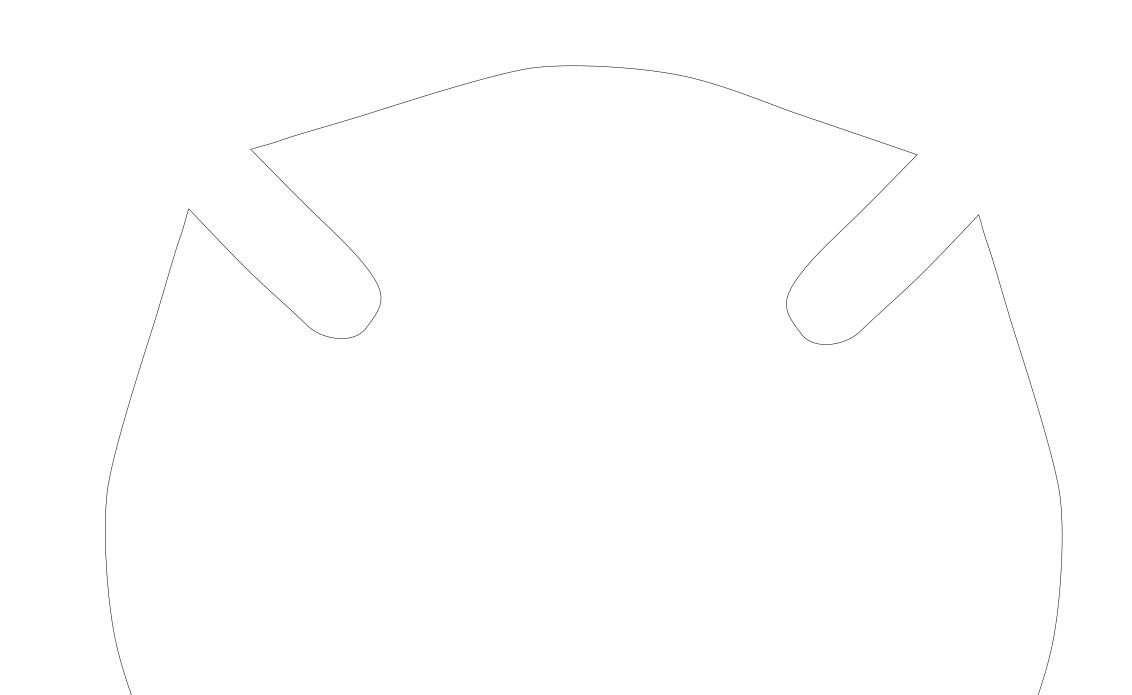

#### Product Name: ROSEWOOD HIGH GLOSS MALTESE CROSS <sup>Scale 100%</sup> PLAQUE Product Model: J-PSH20 Product Size: 10.00" x 10.00 x .75"

Artwork Information:

All artwork must be in vector format (AI, EPS, PDF is recommended) (send AI in version CS5 or lower) For sand etching, if fonts are under 12 pt font and lines less than 1 pt thickness we cannot guarantee clean etching so please contact us if smaller font or line thickness is needed. Any Logos and Text must be black & white line art only, no colors or grays can be etched.

Please see more art guidelines under Artwork Details tab for each product.