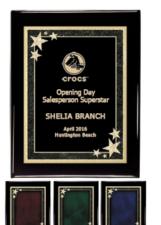

Product Name: HIGH GLOSS BLACK FINISH PLAQUE

Product Model: J-PNB79-SR

Product Size: 7.00" x 9.00" x .75"

**Scale 100%** 

Product Name: HIGH GLOSS BLACK FINISH PLAQUE

Product Model: J-PNB810-SR

Product Size: 8.00" x 10.00" x .75"

**Scale 100%** 

Product Name: HIGH GLOSS BLACK FINISH PLAQUE

Product Model: J-PNB912-SR

Product Size: 9.00" x 12.00" x .75"

**Scale 100%** 

Product Name: HIGH GLOSS BLACK FINISH PLAQUE

Product Model: J-PNB1013-SR

Product Size: 10.50" x 13.00" x .75"

**Scale 100%** 