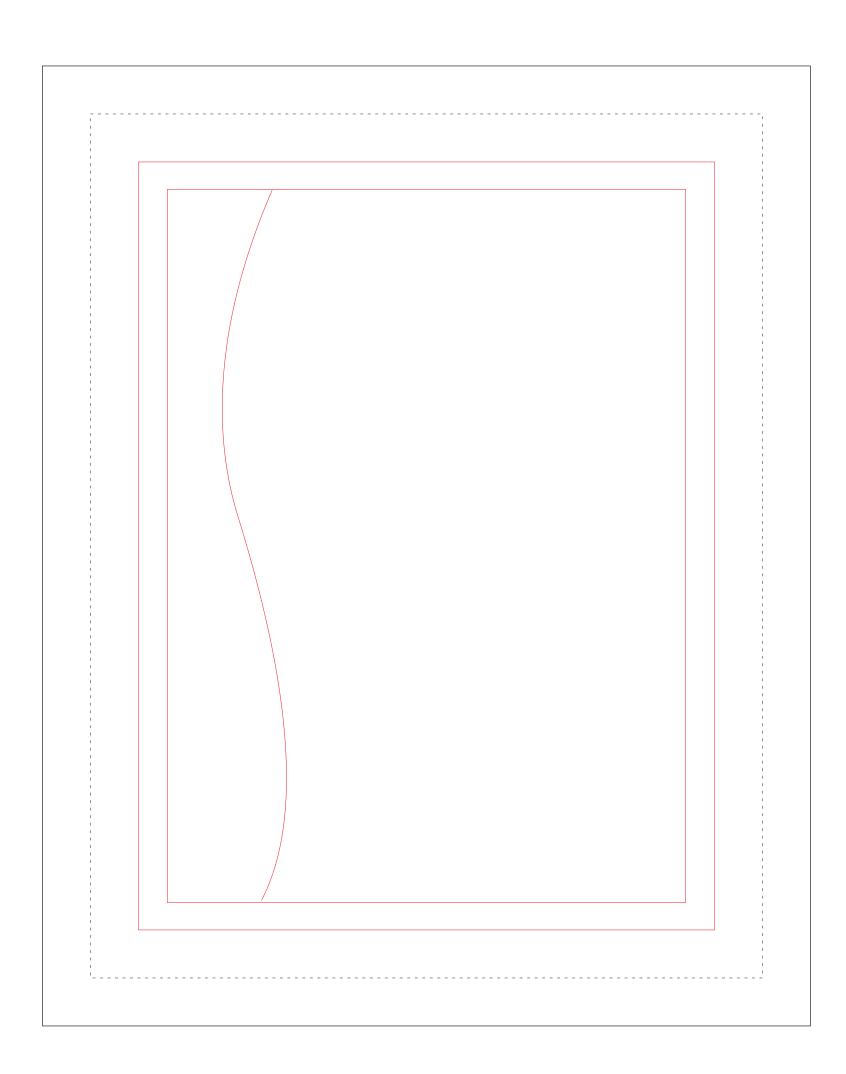

# DECORATING TEMPLATE

Product Name: HARVEST ACRYLIC ART PLAQUE

Product Model: J-PNA912-PT

Product Size: 9.00" x 12.00" x .75"

**Scale 100%** 