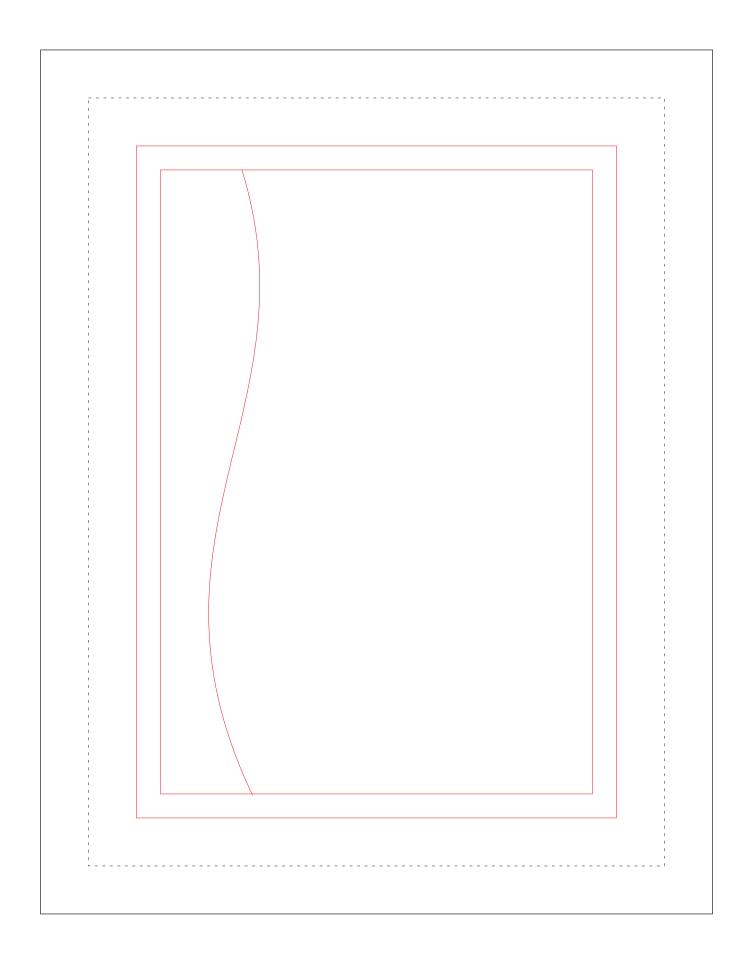

# DECORATING TEMPLATE

Product Name: HARVEST ACRYLIC ART PLAQUE

Product Model: J-PNA810-PT

Product Size: 8.00" x 10.00" x .75"

**Scale 100%** 