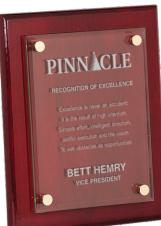

## DECORATING TEMPLATE

Product Name: HIGH GLOSS FLOATING GLASS WOOD PLAQUE Product Model: J-FPG1810 Product Size: 8.00" x 10.00" x 1.00"

Artwork Information:

All artwork must be in vector format (AI, EPS, PDF is recommended) (send AI in version CS5 or lower) For sand etching, if fonts are under 12 pt font and lines less than 1 pt thickness we cannot guarantee clean etching so please contact us if smaller font or line thickness is needed. Any Logos and Text must be black & white line art only, no colors or grays can be etched.