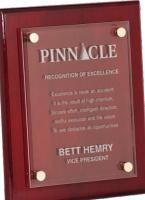

## DECORATING TEMPLATE

Product Name: HIGH GLOSS FLOATING GLASS WOOD PLAQUE Product Model: J-FPG11113 Product Size: 10.50" x 13.00" x 1.00"

**Scale 100%** 

Artwork Information:

All artwork must be in vector format (AI, EPS, PDF is recommended) (send AI in version CS5 or lower) For sand etching, if fonts are under 12 pt font and lines less than 1 pt thickness we cannot guarantee clean etching so please contact us if smaller font or line thickness is needed. Any Logos and Text must be black & white line art only, no colors or grays can be etched.