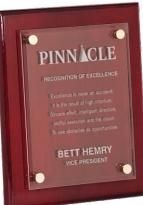

## DECORATING TEMPLATE

Product Name: HIGH GLOSS FLOATING GLASS WOOD PLAQUE Product Model: J-FPG1810 Product Size: 8.00" x 10.00" x 1.00"

Artwork Information:

All artwork must be in vector format (AI, EPS, PDF is recommended) (send AI in version CS5 or lower) For sand etching, if fonts are under 12 pt font and lines less than 1 pt thickness we cannot guarantee clean etching so please contact us if smaller font or line thickness is needed. Any Logos and Text must be black & white line art only, no colors or grays can be etched.

Please see more art guidelines under Artwork Details tab for each product.