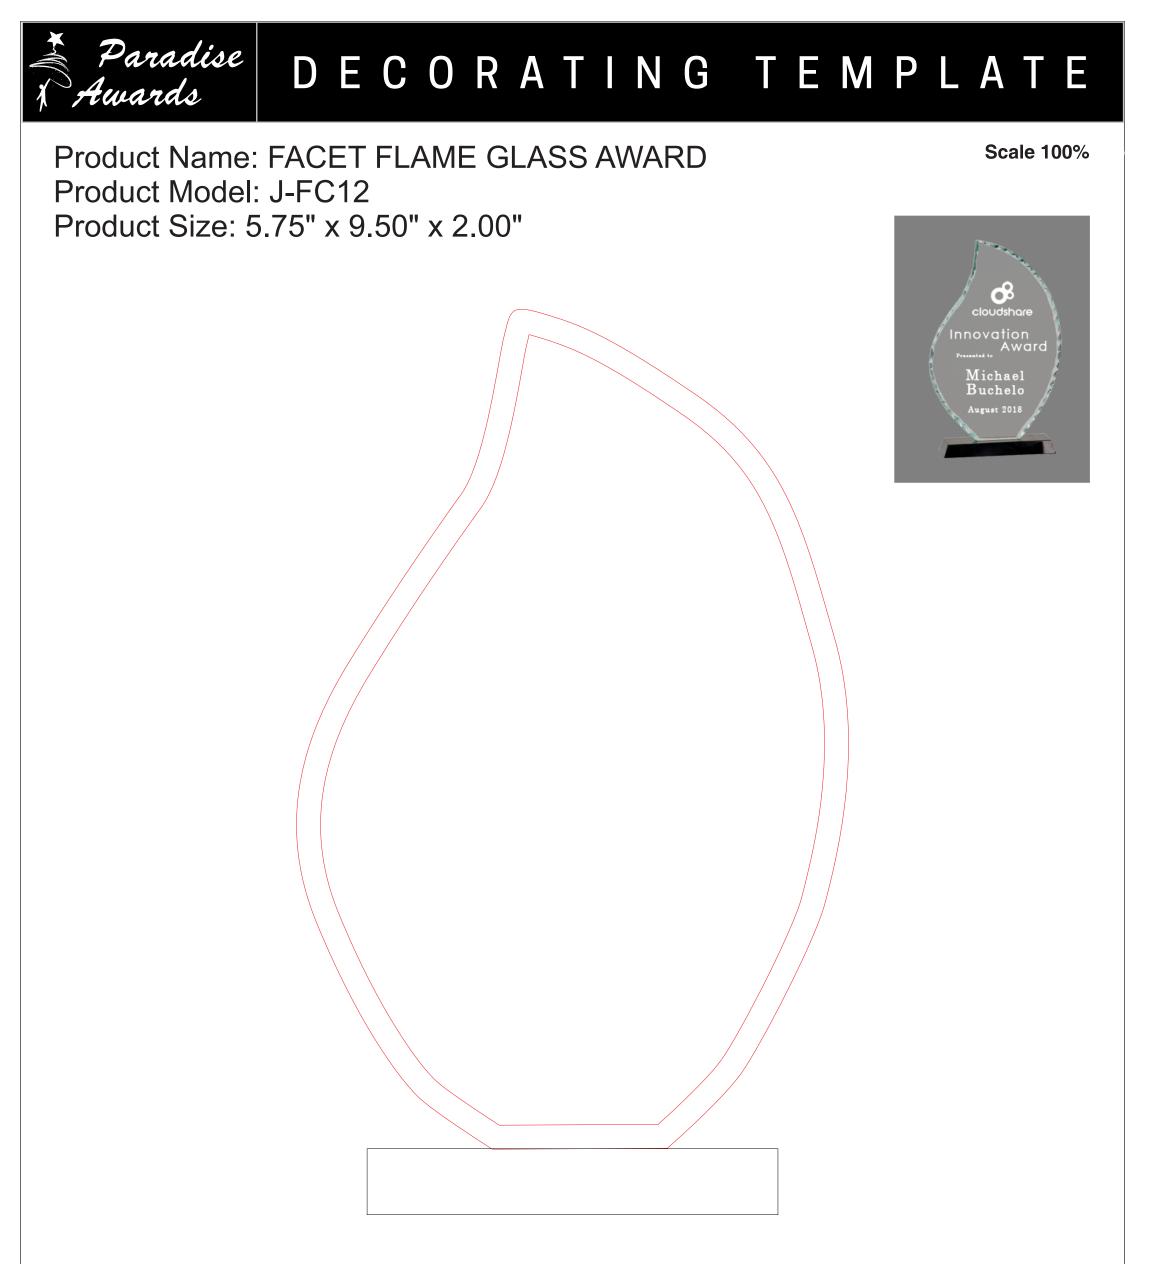

Artwork Information:

All artwork must be in vector format (AI, EPS, PDF is recommended) (send AI in version CS5 or lower) For sand etching, if fonts are under 12 pt font and lines less than 1 pt thickness we cannot guarantee clean etching so please contact us if smaller font or line thickness is needed. Any Logos and Text must be black & white line art only, no colors or grays can be etched.

Please see more art guidelines under Artwork Details tab for each product.



Artwork Information:

All artwork must be in vector format (AI, EPS, PDF is recommended) (send AI in version CS5 or lower) For sand etching, if fonts are under 12 pt font and lines less than 1 pt thickness we cannot guarantee clean etching so please contact us if smaller font or line thickness is needed. Any Logos and Text must be black & white line art only, no colors or grays can be etched.

Please see more art guidelines under Artwork Details tab for each product.



Artwork Information:

All artwork must be in vector format (AI, EPS, PDF is recommended) (send AI in version CS5 or lower) For sand etching, if fonts are under 12 pt font and lines less than 1 pt thickness we cannot guarantee clean etching so please contact us if smaller font or line thickness is needed. Any Logos and Tex