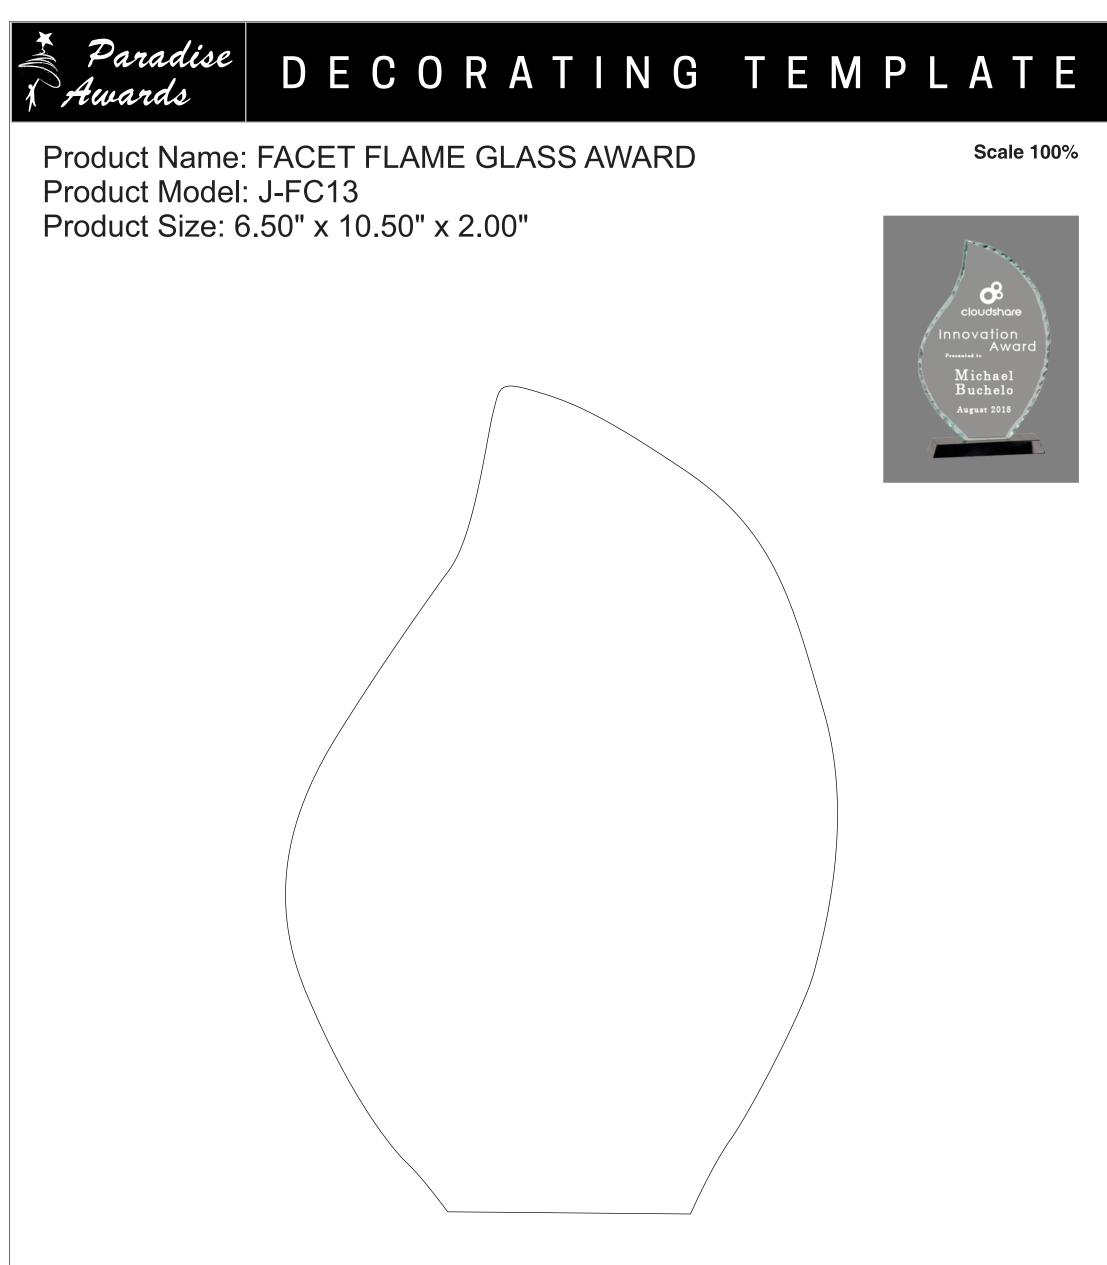

s are under 12 pt font and lines less than 1 pt thickness we cannot guarantee clean etching so please contact us if smaller font or line thickness is needed. Any Logos and Text must be black & white line art only, no colors or grays can be etched.

Please see more art guidelines under Artwork Details tab for each product.



Artwork Information:

All artwork must be in vector format (AI, EPS, PDF is recommended) (send AI in version CS5 or lower) For sand etching, if fonts are under 12 pt font and lines less than 1 pt thickness we cannot guarantee clean etching so please contact us if smaller font or line thickness is needed. Any Logos and Text must be black & white line art only, no colors or grays can be etched.

Please see more art guidelines under Artwork Details tab for each product.



Artwork Information:

All artwork must be in vector format (AI, EPS, PDF is recommended) (send AI in version CS5 or lower) For sand etching, if fonts are under 12 pt font and lines less than 1 pt thickness we cannot guarantee clean etching so please contact us if smaller font or line thickness is needed. Any Logos and Text must be black & white line art only, no colors or grays can be etched.

Please see more art guidelines under Artwork Details tab for each product.