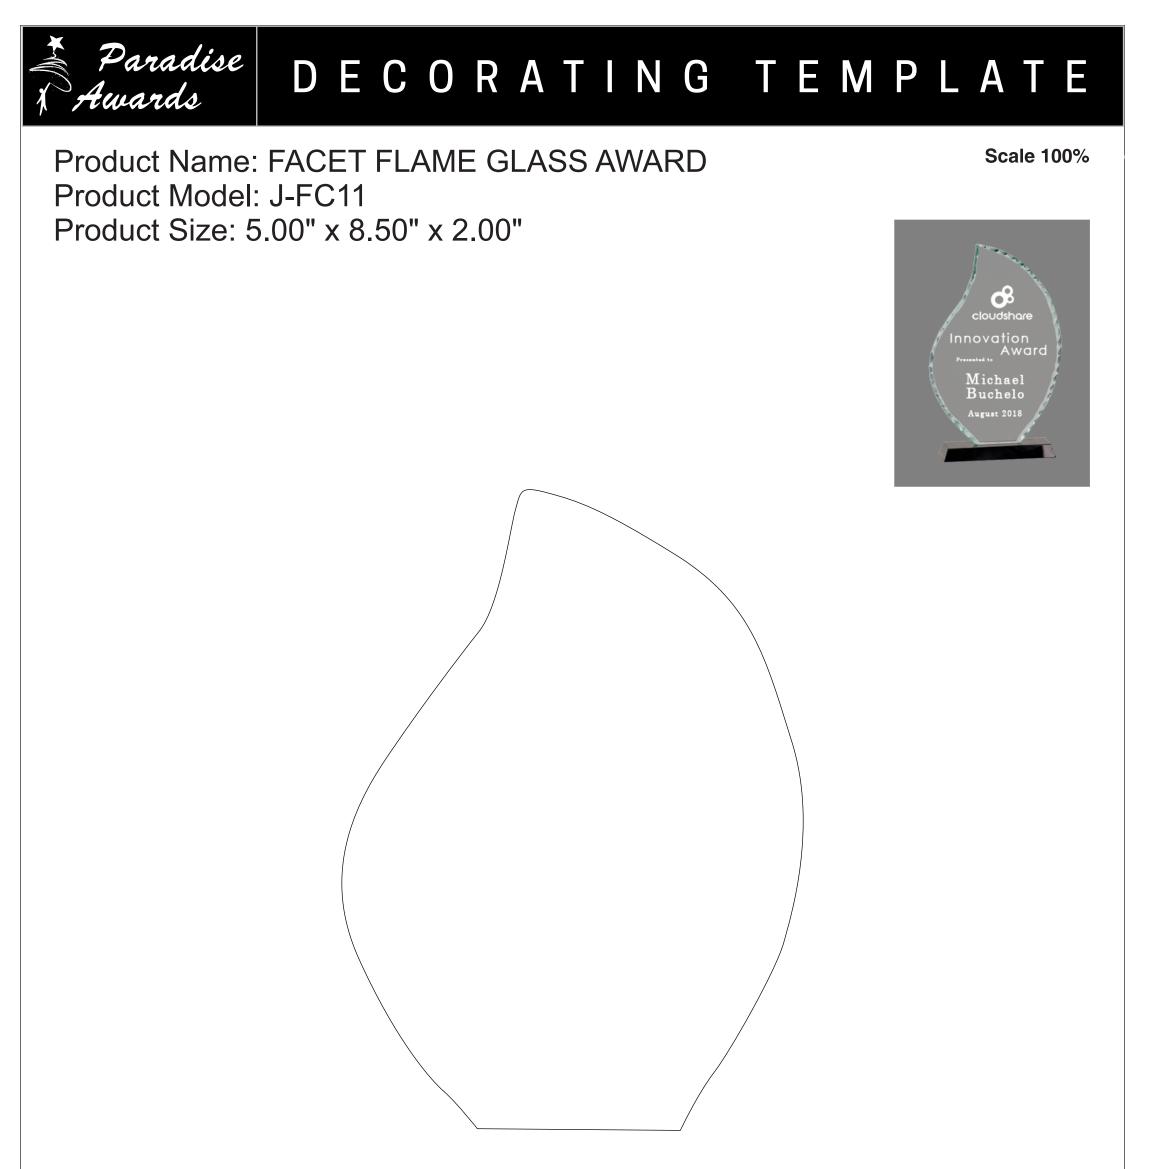

Artwork Information:

All artwork must be in vector format (AI, EPS, PDF is recommended) (send AI in version CS5 or lower) For sand etching, if fonts are under 12 pt font and lines less than 1 pt thickness we cannot guarantee clean etching so please contact us if smaller font or line thickness is needed. Any Logos and Text must be black & white line art only, no colors or grays can be etched.

Please see more art guidelines under Artwork Details tab for each product.



Artwork Information:

All artwork must be in vector format (AI, EPS, PDF is recommended) (send AI in version CS5 or lower) For sand etching, if fonts are under 12 pt font and lines less than 1 pt thickness we cannot guarantee clean etching so please contact us if smaller font or line thickness is needed. Any Logos and Tex