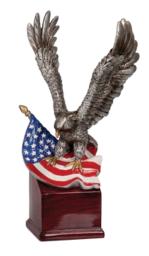

## DECORATING TEMPLATE

Product Name: RESIN PERCHED EAGLE WITH AMERICAN FLAG Scale 100%

Product Model: J-EGL76

Product Size: 3.00" x 9.00" x 3.00"