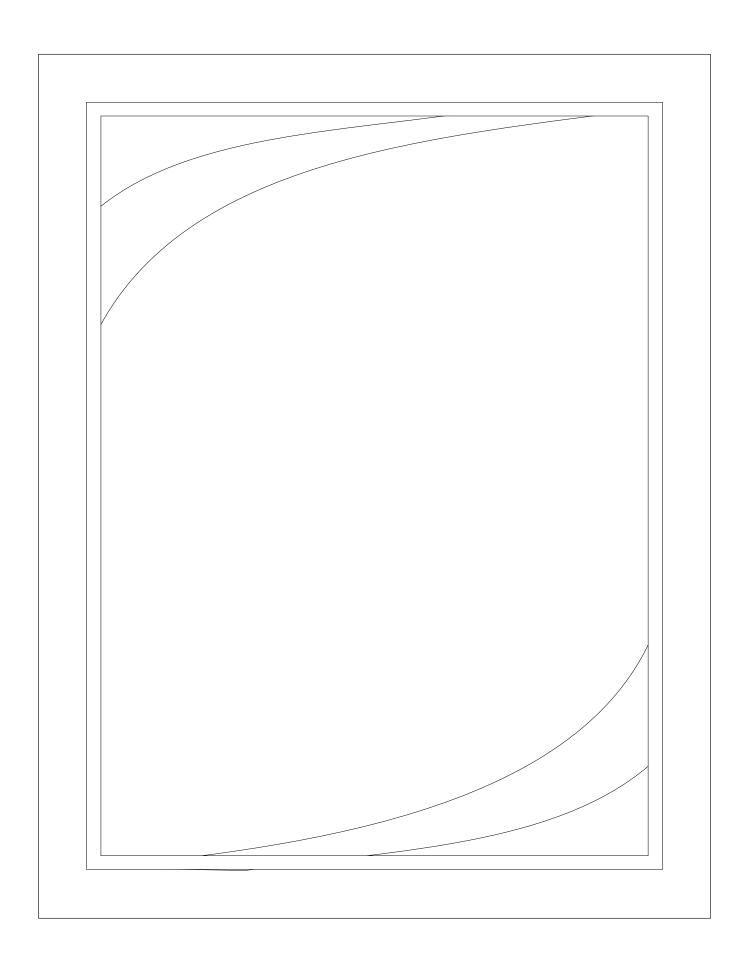

# DECORATING TEMPLATE

Product Name: BEVELED EDGE WOOD PLAQUE

Product Model: J-ECW7X9-MJ Product Size: 7.00" x 9.00" x .625"

**Scale 100%** 

## **Artwork Information:**

All artwork must be in vector format (AI, EPS, PDF is recommended) (send AI in version CS5 or lower) For sand etching, if fonts are under 12 pt font and lines less than 1 pt thickness we cannot guarantee clean etching so please contact us if smaller font or line thickness is needed. Any Logos and Text must be black & white line art only, no colors or grays can be etched.

Please see more art guidelines under Artwork Details tab for each product.