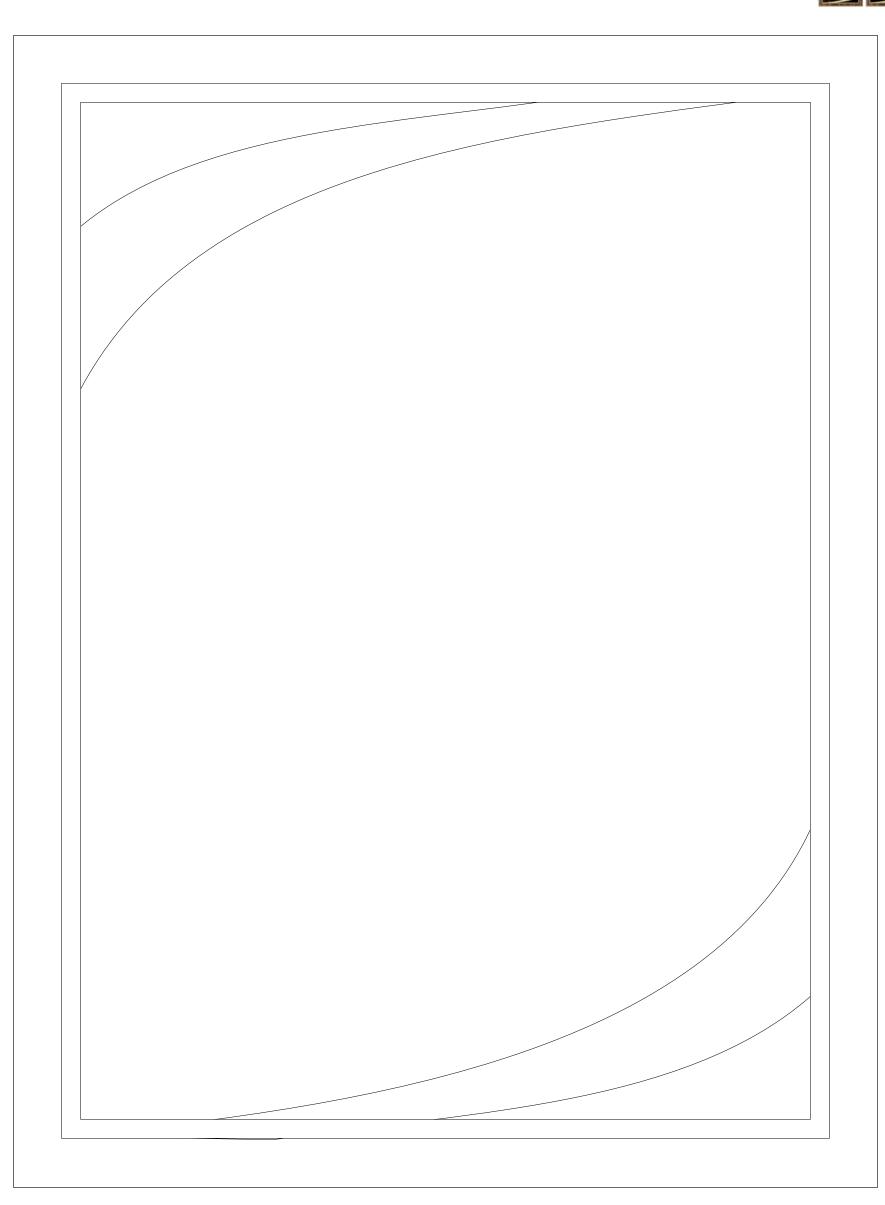

# DECORATING TEMPLATE

Product Name: BEVELED EDGE WOOD PLAQUE

Product Model: J-ECW9X12-MJ Product Size: 9.00" x 12.00" x .625"

**Scale 100%** 

## Artwork Information:

All artwork must be in vector format (AI, EPS, PDF is recommended) (send AI in version CS5 or lower) For sand etching, if fonts are under 12 pt font and lines less than 1 pt thickness we cannot guarantee clean etching so please contact us if smaller font or line thickness is needed. Any Logos and Text must be black & white line art only, no colors or grays can be etched.

Please see more art guidelines under Artwork Details tab for each product.