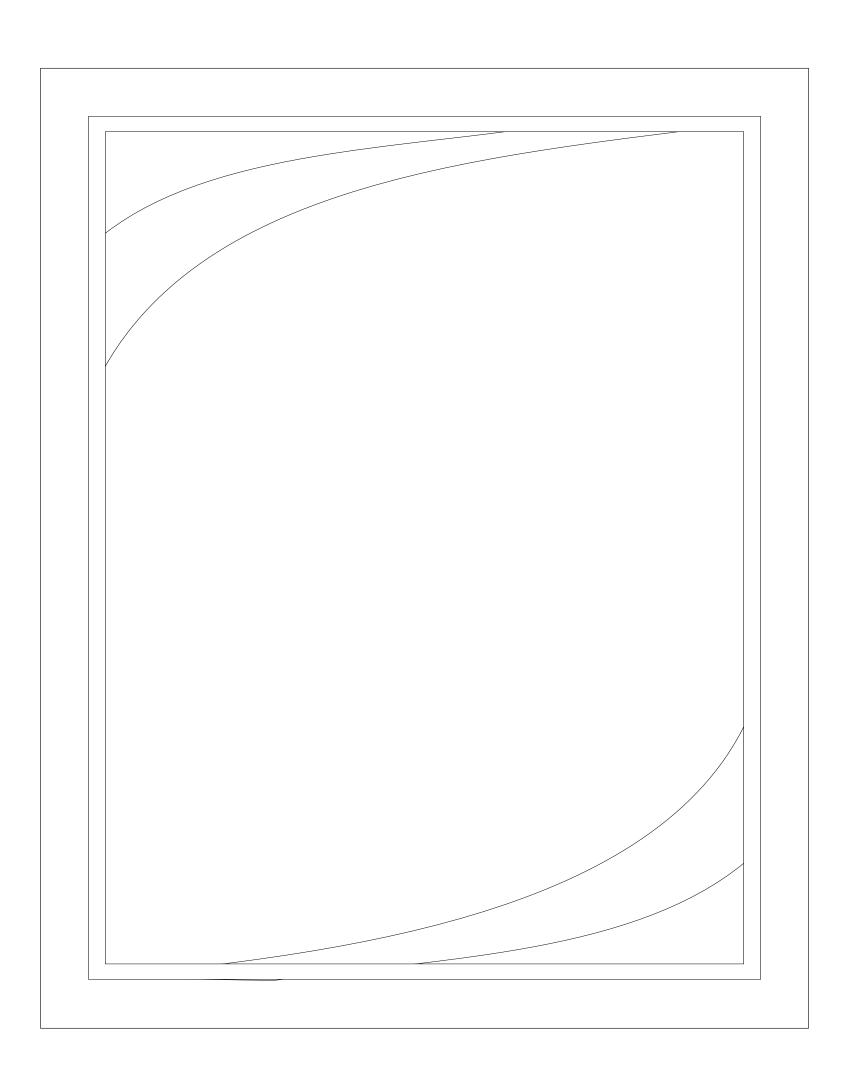

# DECORATING TEMPLATE

Product Name: BEVELED EDGE WOOD PLAQUE

Product Model: J-ECW8X10-MJ Product Size: 8.00" x 10.00" x .625"

**Scale 100%** 

### **Artwork Information:**

All artwork must be in vector format (AI, EPS, PDF is recommended) (send AI in version CS5 or lower) For sand etching, if fonts are under 12 pt font and lines less than 1 pt thickness we cannot guarantee clean etching so please contact us if smaller font or line thickness is needed. Any Logos and Text must be black & white line art only, no colors or grays can be etched.

Please see more art guidelines under Artwork Details tab for each product.