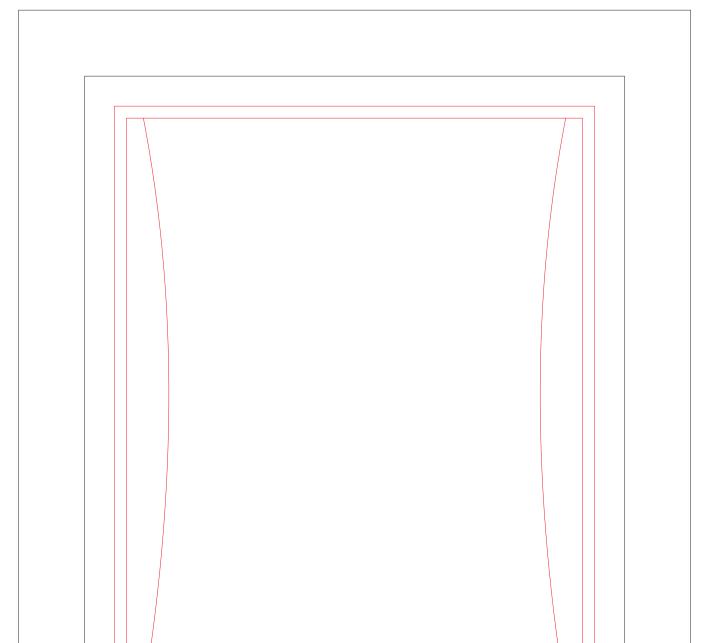

Please see more art guidelines under Artwork Details tab for each product.

Product Name: GOLDEN WHITE FLASH WOOD PLAQUE Product Model: J-DPWT810-SW Product Size: 8.00" x 10.00" x .625"

**Scale 100%** 

Artwork Information:

All artwork must be in vector format (AI, EPS, PDF is recommended) (send AI in version CS5 or lower) For sand etching, if fonts are under 12 pt font and lines less than 1 pt thickness we cannot guarantee clean etching so please contact us if smaller font or line thickness is needed. Any Logos and Text must be black & white line art only, no colors or grays can be etched.