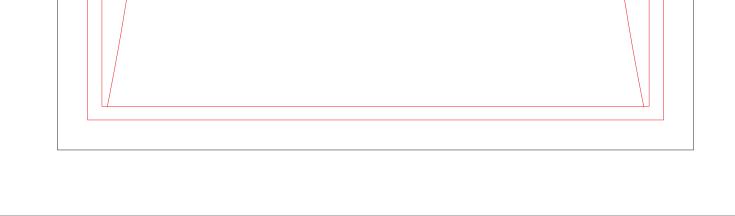

Please see more art guidelines under Artwork Details tab for each product.

Product Name: GOLDEN WHITE FLASH WOOD PLAQUE Product Model: J-DPWT810-SW Product Size: 8.00" x 10.00" x .625"

**Scale 100%** 

Artwork Information:

All artwork must be in vector format (AI, EPS, PDF is recommended) (send AI in version CS5 or lower) For sand etching, if fonts are under 12 pt font and lines less than 1 pt thickness we cannot guarantee clean etching so please contact us if smaller font or line thickness is needed. Any Logos and Text must be black & white line art only, no colors or grays can be etched.