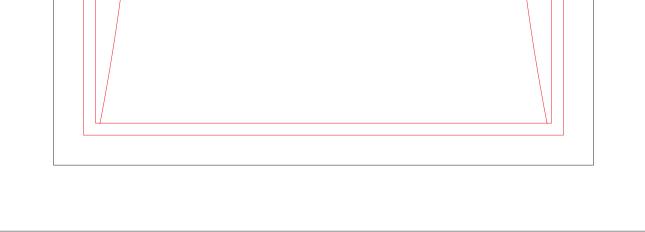

Please see more art guidelines under Artwork Details tab for each product.

Product Name: GOLDEN WHITE FLASH WOOD PLAQUE Product Model: J-DPWT810-SW Product Size: 8.00" x 10.00" x .625"

**Scale 100%** 

Artwork Information:

All artwork must be in vector format (AI, EPS, PDF is recommended) (send AI in version CS5 or lower) For sand etching, if fonts are under 12 pt font and lines less than 1 pt thickness we cannot guarantee clean etching so please contact us if smaller font or line thickness is needed. Any Logos and Text must be black & white line art only, no colors or grays can be etched.