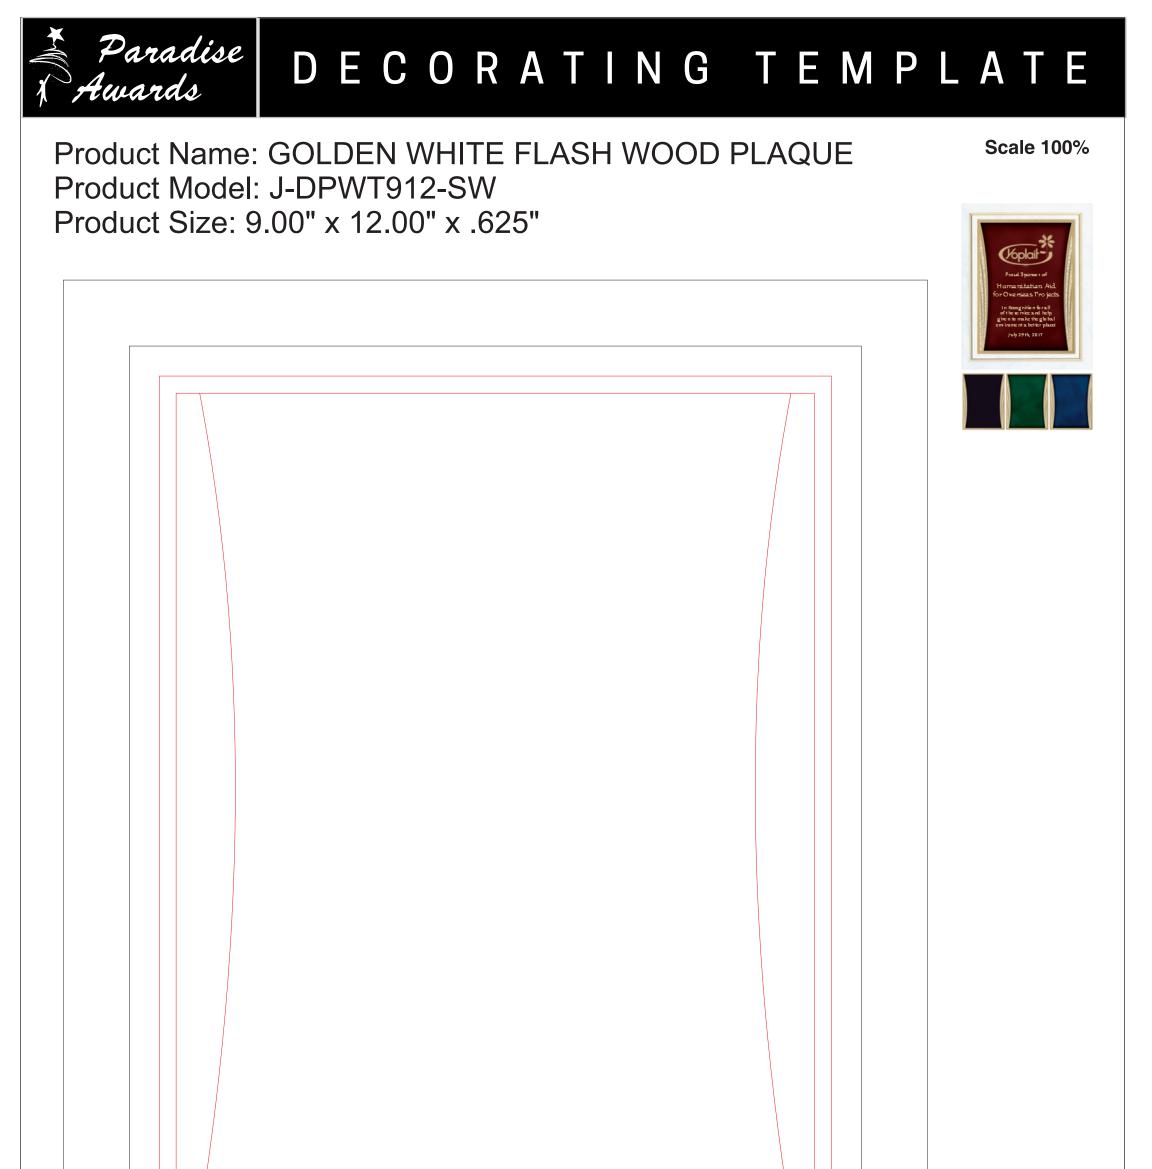

## DECORATING TEMPLATE

Product Name: GOLDEN WHITE FLASH WOOD PLAQUE Product Model: J-DPWT79-SW Product Size: 7.00" x 9.00" x .625"

**Scale 100%** 