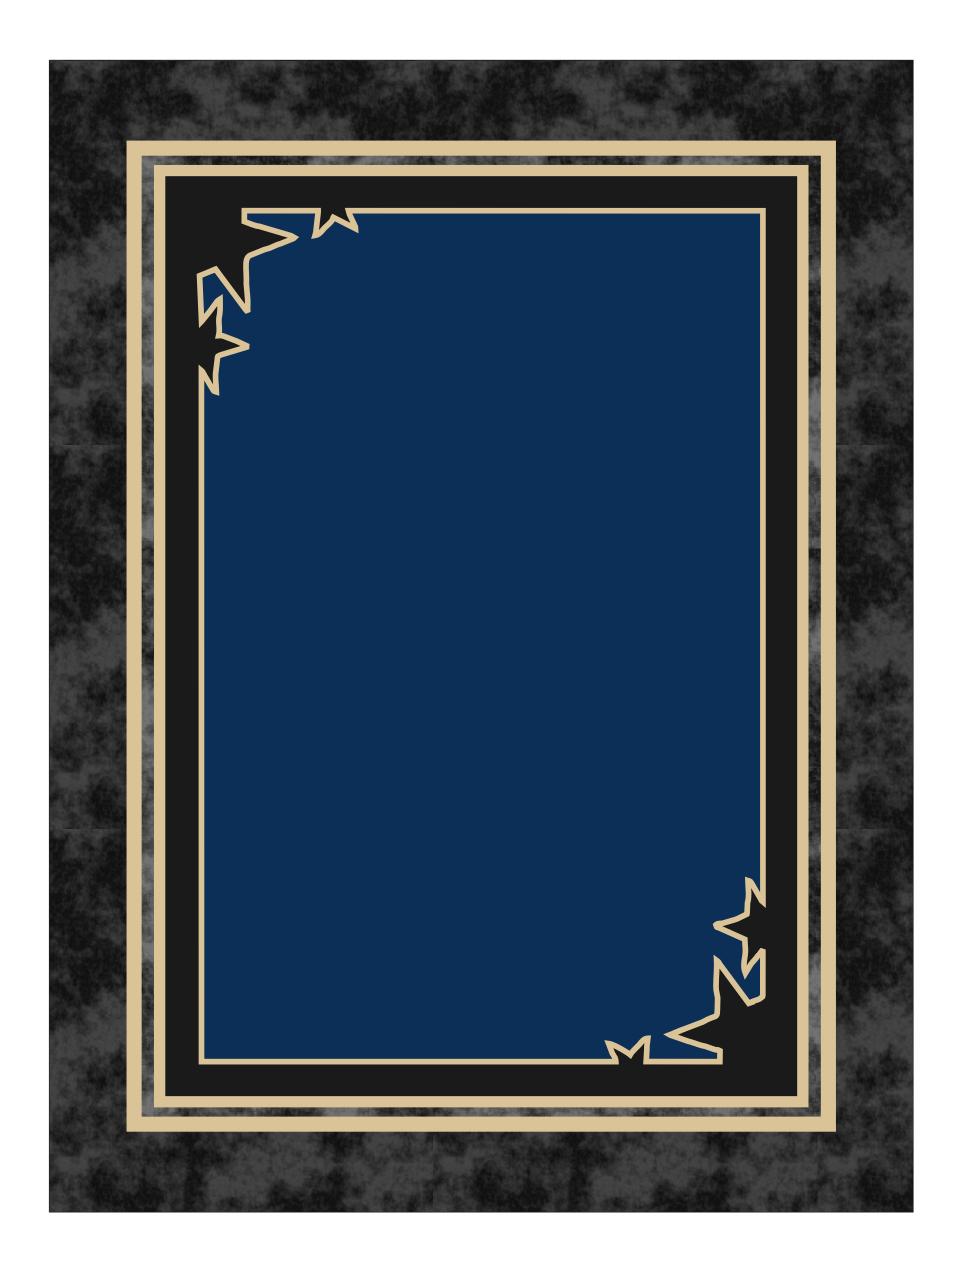

Please see more art guidelines under Artwork Details tab for each product.

**Scale 100%** 

**Scale 100%** 

Product Name: BLACK MARBLE STARS PLAQUE

Product Model: J-DPKG912-SR Product Size: 9.00" x 12.00" x .625"

## **Artwork Information:**

All artwork must be in vector format (AI, EPS, PDF is recommended) (send AI in version CS5 or lower) For sand etching, if fonts are under 12 pt font and lines less than 1 pt thickness we cannot guarantee clean etching so please contact us if smaller font or line thickness is needed. Any Logos and Text must be black & white line art only, no colors or grays can be etched.