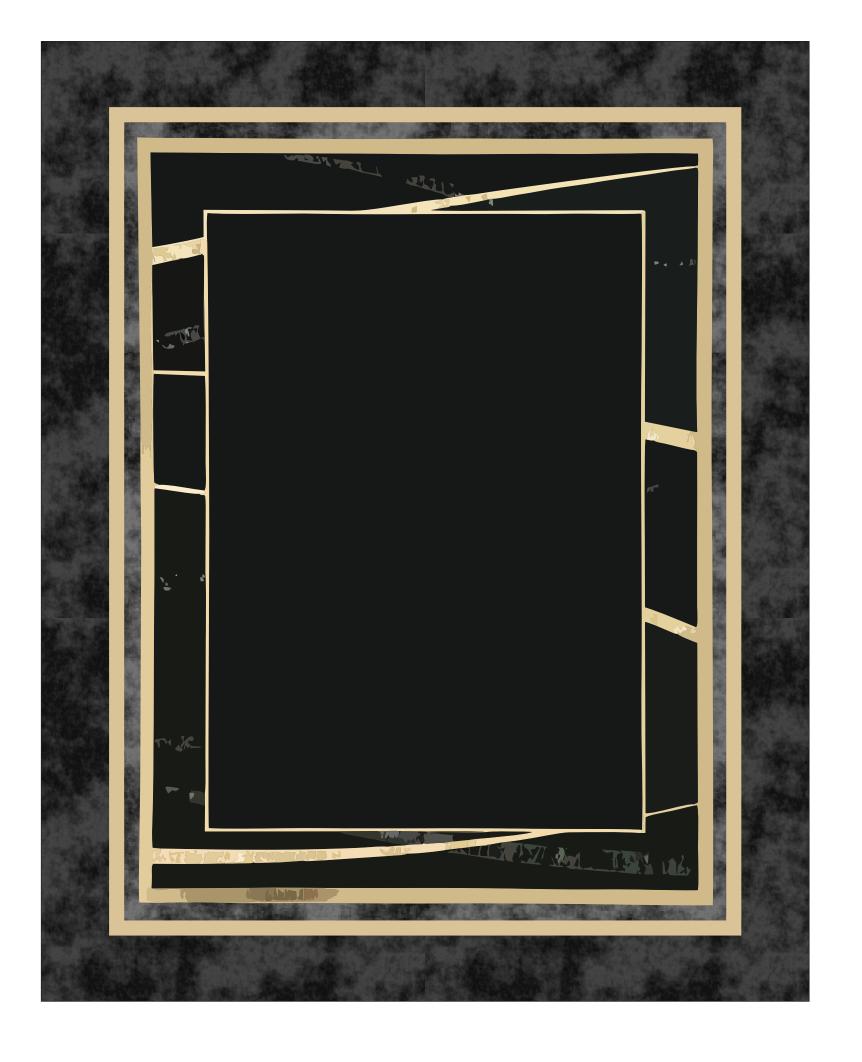

## D E C O R A T I N G T E M P L A T E

\* Paradise \* Awards

Product Name: BLACK MARBLE WOOD PLAQUE

Product Model: J-DPKG79-EX Product Size: 7.00" x 9.00" x .625"

**Scale 100%** 

## **Artwork Information:**

All artwork must be in vector format (AI, EPS, PDF is recommended) (send AI in version CS5 or lower) For sand etching, if fonts are under 12 pt font and lines less than 1 pt thickness we cannot guarantee clean etching so please contact us if smaller font or line thickness is needed. Any Logos and Text must be black & white line art only, no colors or grays can be etched.

Please see more art guidelines under Artwork Details tab for each product.