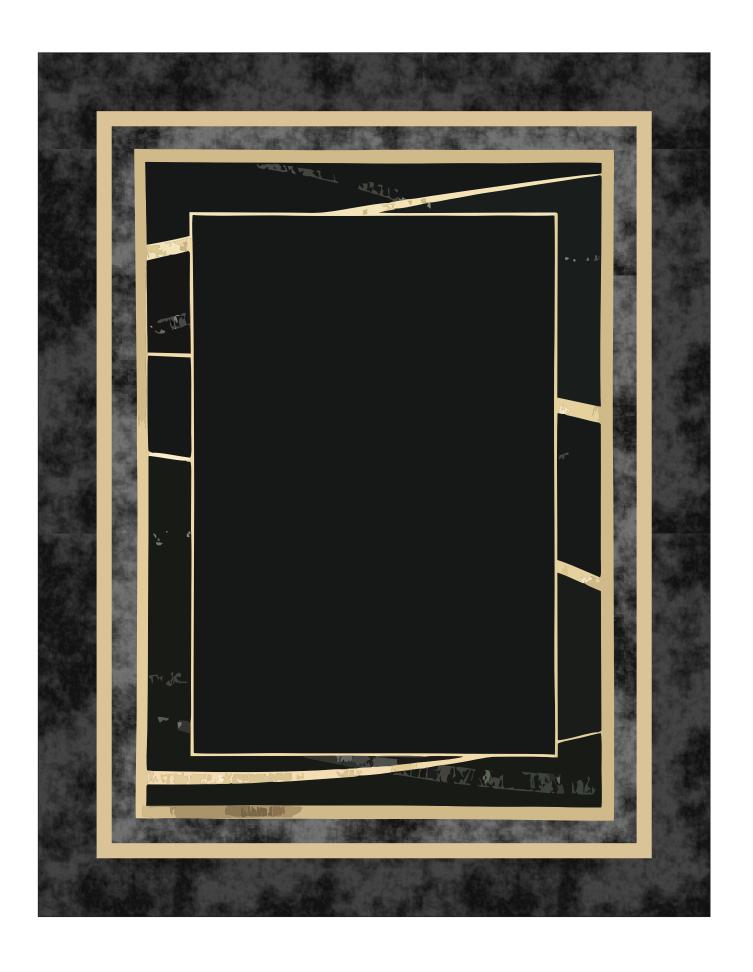

## D E C O R A T I N G T E M P L A T E

\* Paradise Awards

Product Name: BLACK MARBLE WOOD PLAQUE

Product Model: J-DPKG810-EX
Product Size: 8.00" x 10.00" x .625"

**Scale 100%** 