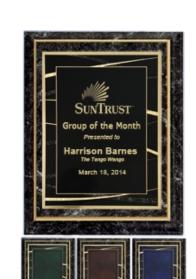

## D E C O R A T I N G T E M P L A T E

\* Paradise Awards

Product Name: BLACK MARBLE WOOD PLAQUE

Product Model: J-DPKG810-EX
Product Size: 8.00" x 10.00" x .625"

**Scale 100%** 

## **Artwork Information:**

All artwork must be in vector format (AI, EPS, PDF is recommended) (send AI in version CS5 or lower) For sand etching, if fonts are under 12 pt font and lines less than 1 pt thickness we cannot guarantee clean etching so please contact us if smaller font or line thickness is needed. Any Logos and Text must be black & white line art only, no colors or grays can be etched.

Please see more art guidelines under Artwork Details tab for each product.

**Scale 100%** 

Product Name: BLACK MARBLE WOOD PLAQUE

Product Model: J-DPKG912-EX
Product Size: 9.00" x 12.00" x .625"

All artwork must be in vector format (AI, EPS, PDF is recommended) (send AI in version CS5 or lower) For sand etching, if fonts are under 12 pt font and lines less than 1 pt thickness we cannot guarantee clean etching so please contact us if smaller font or line thickness is needed. Any Logos and Text must be black & white line art only, no colors or grays can be etched.