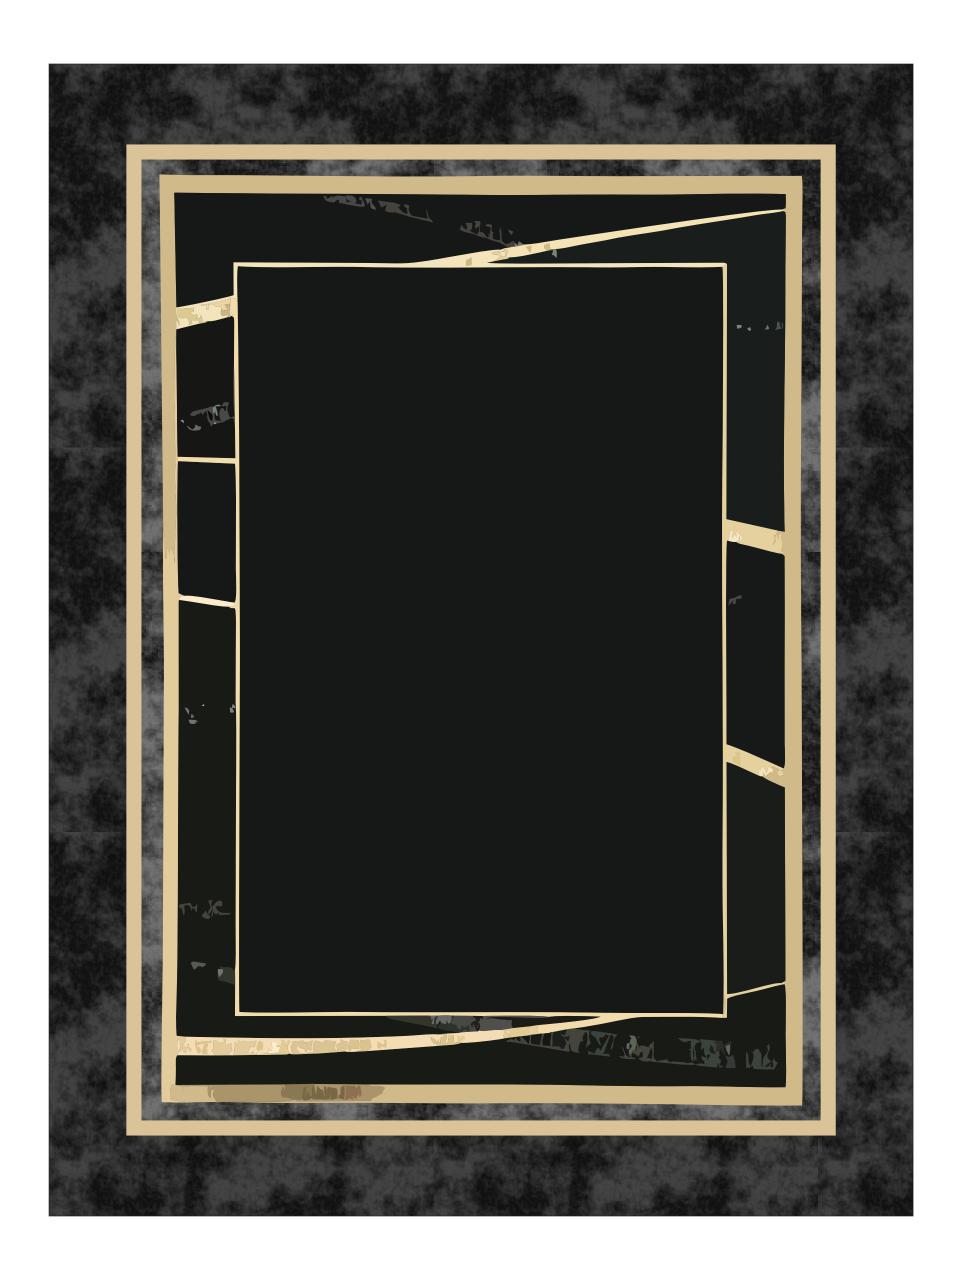

Please see more art guidelines under Artwork Details tab for each product.

**Scale 100%** 

Product Name: BLACK MARBLE WOOD PLAQUE

Product Model: J-DPKG912-EX
Product Size: 9.00" x 12.00" x .625"

All artwork must be in vector format (AI, EPS, PDF is recommended) (send AI in version CS5 or lower) For sand etching, if fonts are under 12 pt font and lines less than 1 pt thickness we cannot guarantee clean etching so please contact us if smaller font or line thickness is needed. Any Logos and Text must be black & white line art only, no colors or grays can be etched.

Please see more art guidelines under Artwork Details tab for each product.