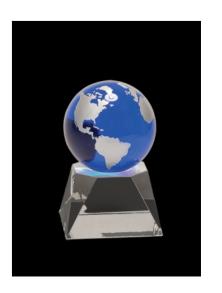

# DECORATING TEMPLATE

Product Name: BLUE CRYSTAL WORLD AWARD

Product Model: J-CRY6532M

Product Size: 3.50" x 5.00" 3.50"

**Scale 100%** 