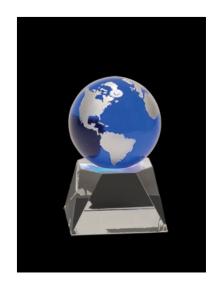

## DECORATING TEMPLATE

Product Name: BLUE CRYSTAL WORLD AWARD

Product Model: J-CRY6532L

Product Size: 4.00" x 6.50" x 4.00"

**Scale 100%** 