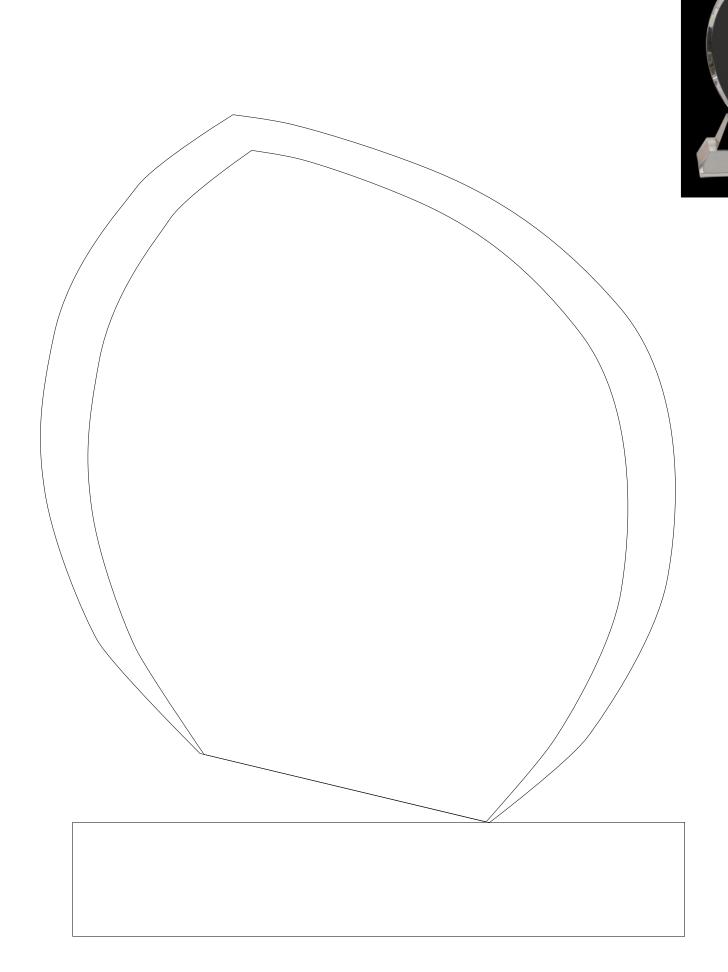

## DECORATING TEMPLATE

Product Name: HALO WEDGE CRYSTAL AWARD

Product Model: J-CRY6215L

Product Size: 6.00" x 9.50" x 2.50"