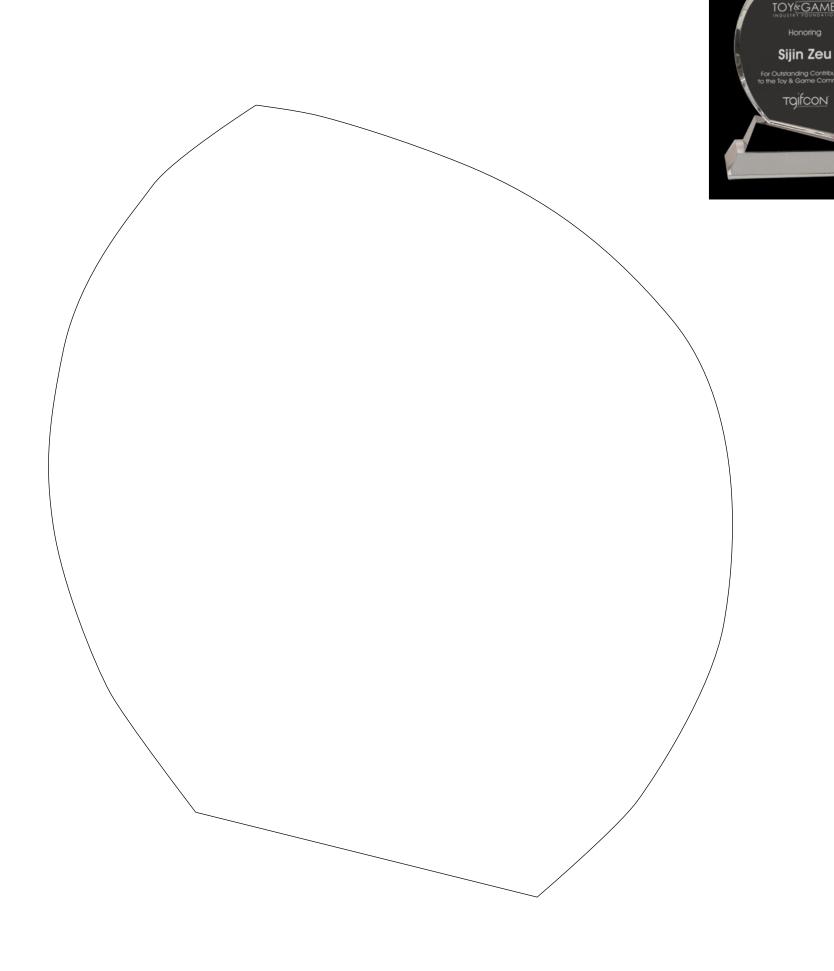

## DECORATING TEMPLATE

Product Name: HALO WEDGE CRYSTAL AWARD

Product Model: J-CRY6215M

Product Size: 6.00" x 8.50" x 2.50"

**Scale 100%** 

TOY&GAME

Sijin Zeu