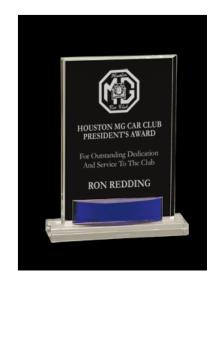

## DECORATING TEMPLATE

Product Name: BLUE CRYSTAL RECTANGLE AWARD

Product Model: J-CRY541M

Product Size: 6.00" x 8.00" x 2.00"

**Scale 100%** 

All artwork must be in vector format (AI, EPS, PDF is recommended) (send AI in version CS5 or lower) For sand etching, if fonts are under 12 pt font and lines less than 1 pt thickness we cannot guarantee clean etching so please contact us if smaller font or line thickness is needed. Any Logos and Text must be black & white line art only, no colors or grays can be etched.