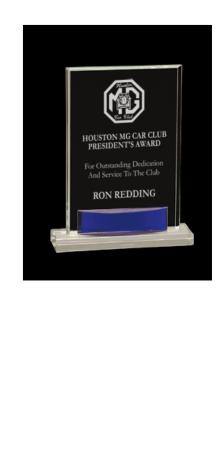

## DECORATING TEMPLATE

Product Name: BLUE CRYSTAL RECTANGLE AWARD

Product Model: J-CRY541L

Product Size: 6.00" x 8.50" x 2.00"

**Scale 100%** 