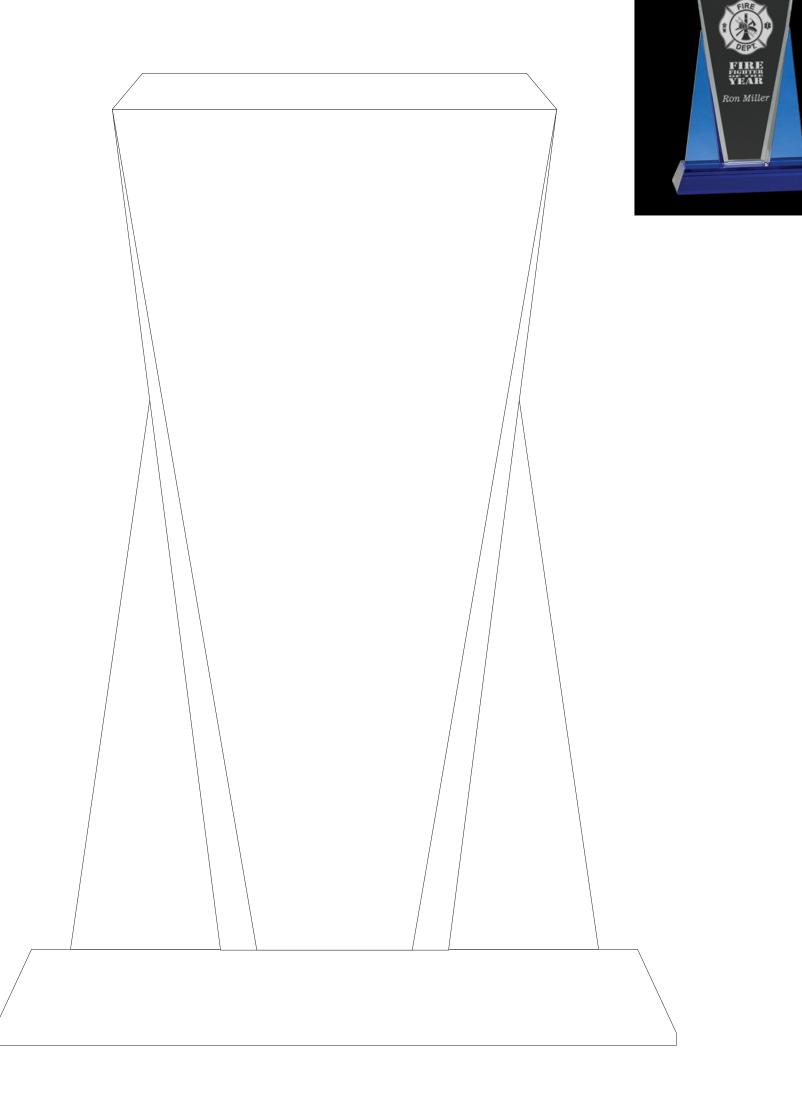

## DECORATING TEMPLATE

Product Name: WEDGED PILLARS BLUE CRYSTAL AWARD

Scale 100%

Product Model: J-CRY535L

Product Size: 7.00" x 10.00" x 2.00"