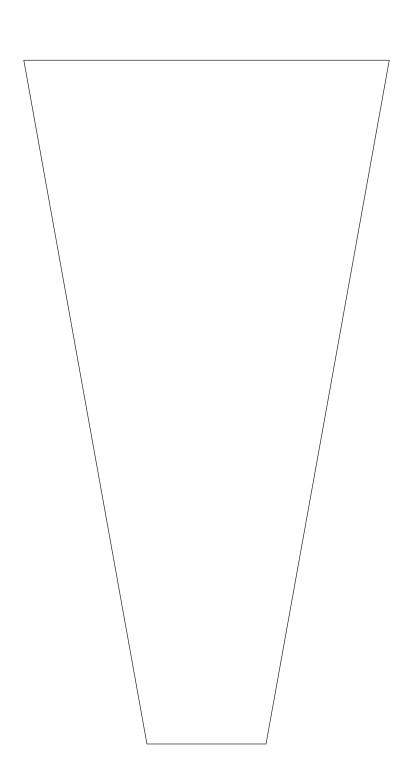

## DECORATING TEMPLATE

Product Name: WEDGED PILLARS BLUE CRYSTAL AWARD

**Scale 100%** 

Product Model: J-CRY535S

Product Size: 6.00" x 8.50" x 2.00"