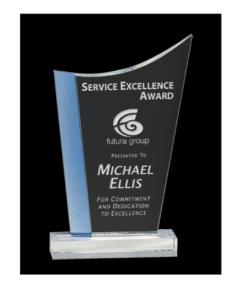

## DECORATING TEMPLATE

Product Name: CRYSTAL MYSTIFICATION AWARD

Product Model: J-CRY244

Product Size: 6.00" x 9.50" x .875"

**Scale 100%** 