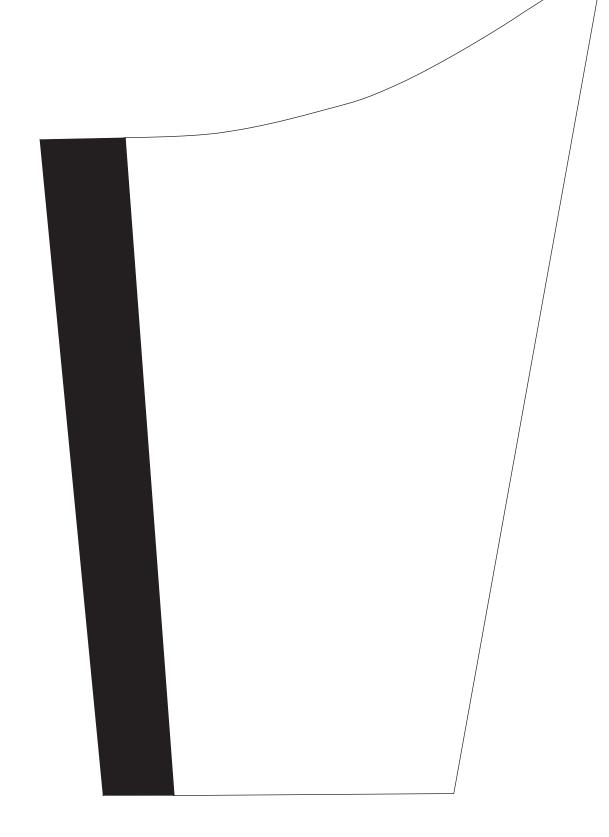

## DECORATING TEMPLATE

Product Name: CRYSTAL MYSTIFICATION AWARD

Product Model: J-CRY244

Product Size: 6.00" x 9.50" x .875"

**Scale 100%** 