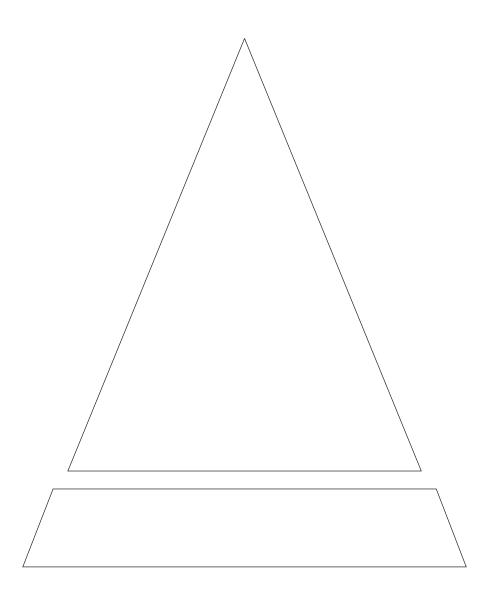

## DECORATING TEMPLATE

Product Name: CRYSTAL TRIANGLE PILLAR AWARD

Product Model: J-CRY168M

Product Size: 5.50" X 6.50" x 1.75"

**Scale 100%** 