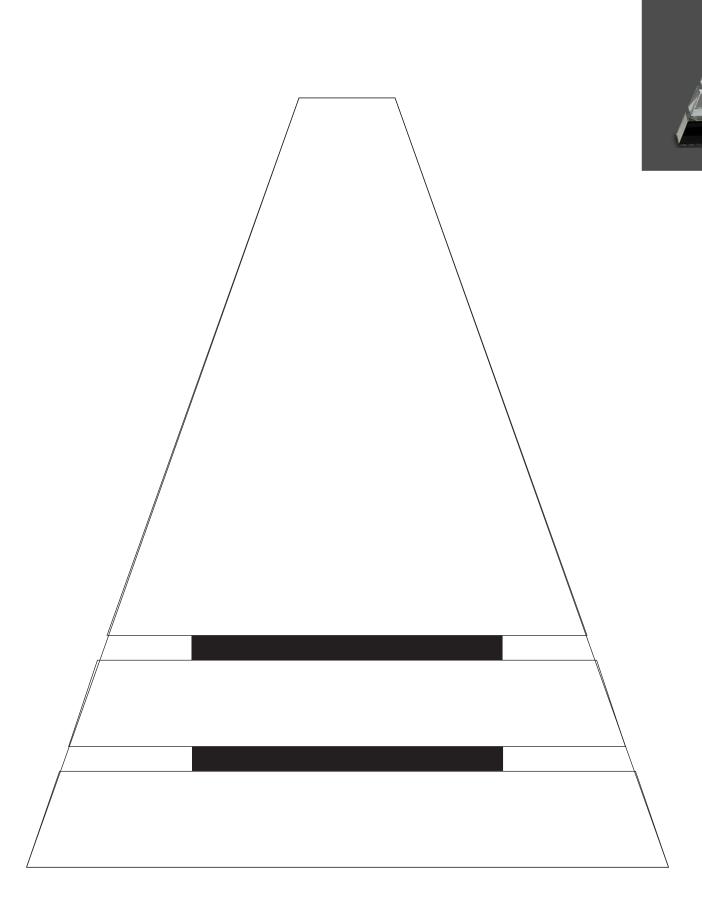

## DECORATING TEMPLATE

Product Name: CRYSTAL TRIANGLE PILLAR AWARD

Product Model: J-CRY168L

Product Size: 6.50" X 8.00" x 1.75"

**Scale 100%** 