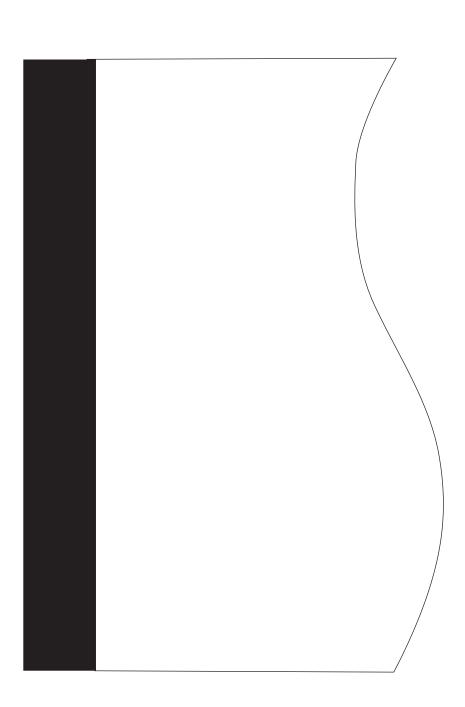

# DECORATING TEMPLATE

Product Name: BLUE CRYSTAL WAVE AWARD

Product Model: J-CRY155 (SMALL) Product Size: 5.00" x 7.25" x 2.00" **Scale 100%** 

# DECORATING TEMPLATE

Product Name: BLUE CRYSTAL WAVE AWARD

Product Model: J-CRY156 (MEDIUM) Product Size: 5.50" x 8.25" x 2.00"

**Scale 100%** 

# DECORATING TEMPLATE

Product Name: BLUE CRYSTAL WAVE AWARD

Product Model: J-CRY157 (LARGE) Product Size: 6.00" x 9.75" x 2.00" **Scale 100%** 