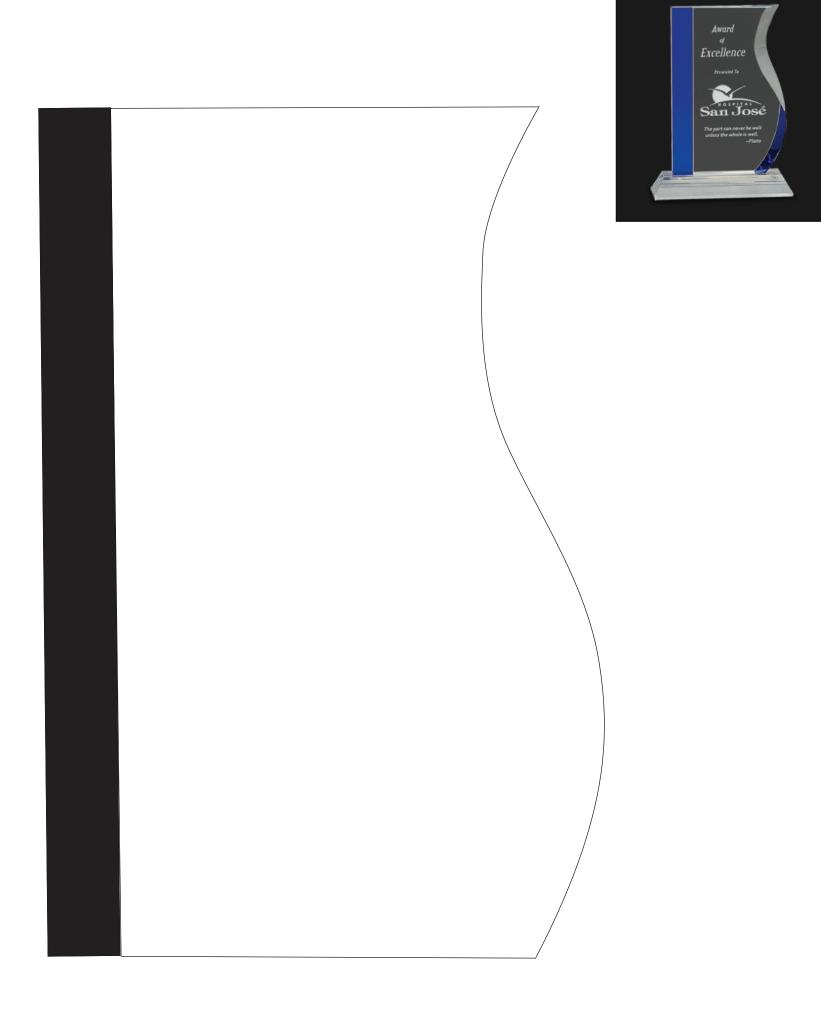

# DECORATING TEMPLATE

Product Name: BLUE CRYSTAL WAVE AWARD

Product Model: J-CRY156 (MEDIUM) Product Size: 5.50" x 8.25" x 2.00"

**Scale 100%** 