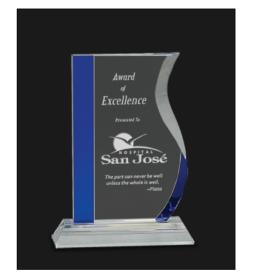

# DECORATING TEMPLATE

Product Name: BLUE CRYSTAL WAVE AWARD

Product Model: J-CRY155 (SMALL) Product Size: 5.00" x 7.25" x 2.00" **Scale 100%** 

# DECORATING TEMPLATE

Product Name: BLUE CRYSTAL WAVE AWARD

Product Model: J-CRY156 (MEDIUM) Product Size: 5.50" x 8.25" x 2.00"

**Scale 100%** 

# DECORATING TEMPLATE

Product Name: BLUE CRYSTAL WAVE AWARD

Product Model: J-CRY157 (LARGE) Product Size: 6.00" x 9.75" x 2.00" **Scale 100%** 