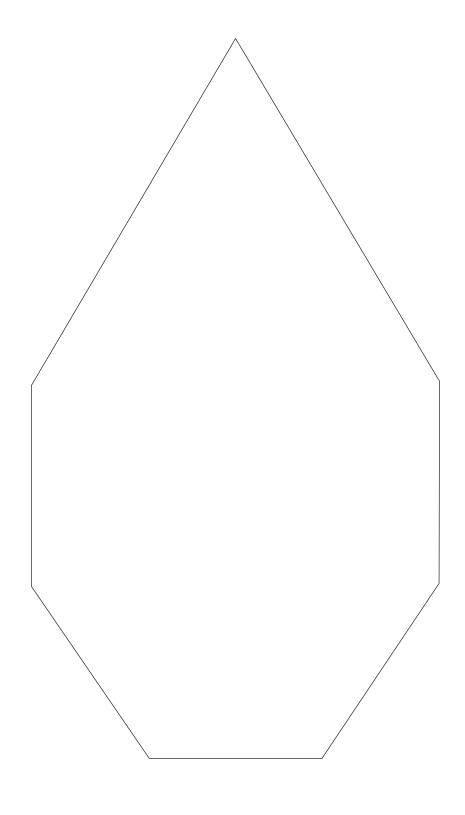

## DECORATING TEMPLATE

Product Name: CRYSTAL VICTORY AWARD

Product Model: J-CRY136 (MEDIUM) Product Size: 5.50" x 9.50" x 2.00"

**Scale 100%** 

#### **Artwork Information:**

All artwork must be in vector format (AI, EPS, PDF is recommended) (send AI in version CS5 or lower) For sand etching, if fonts are under 12 pt font and lines less than 1 pt thickness we cannot guarantee clean etching so please contact us if smaller font or line thickness is needed. Any Logos and Text must be black & white line art only, no colors or grays can be etched.

Please see more art guidelines under Artwork Details tab for each product.