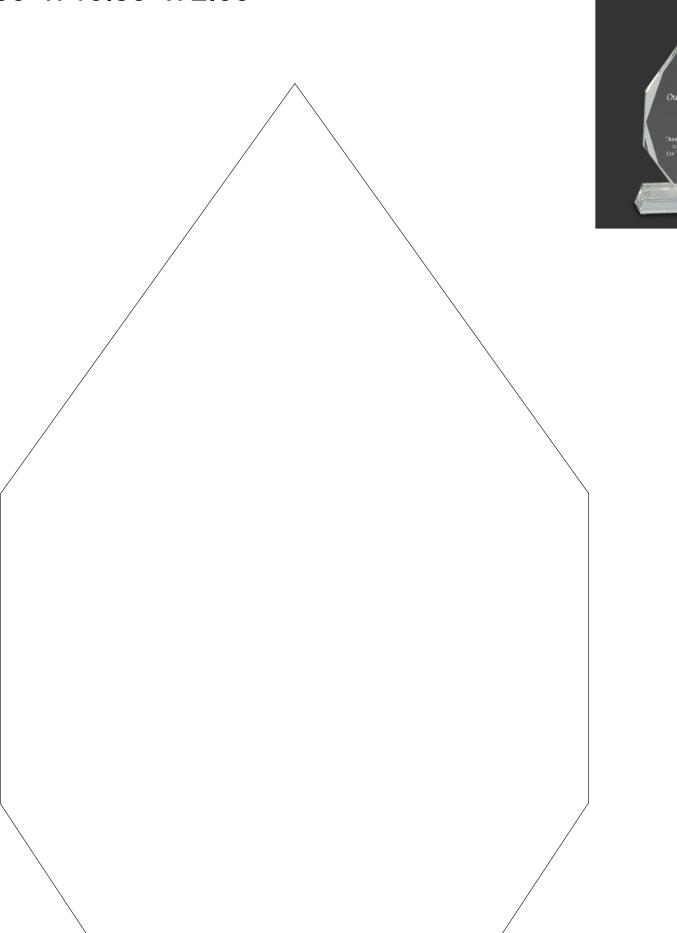

# DECORATING TEMPLATE

Product Name: CRYSTAL VICTORY AWARD

Product Model: J-CRY137 (LARGE)
Product Size: 7.00" x 10.50" x 2.00"

**Scale 100%** 

tanding TEAM MEMBER

#### **Artwork Information:**

All artwork must be in vector format (AI, EPS, PDF is recommended) (send AI in version CS5 or lower) For sand etching, if fonts are under 12 pt font and lines less than 1 pt thickness we cannot guarantee clean etching so please contact us if smaller font or line thickness is needed. Any Logos and Text must be black & white line art only, no colors or grays can be etched.

Please see more art guidelines under Artwork Details tab for each product.