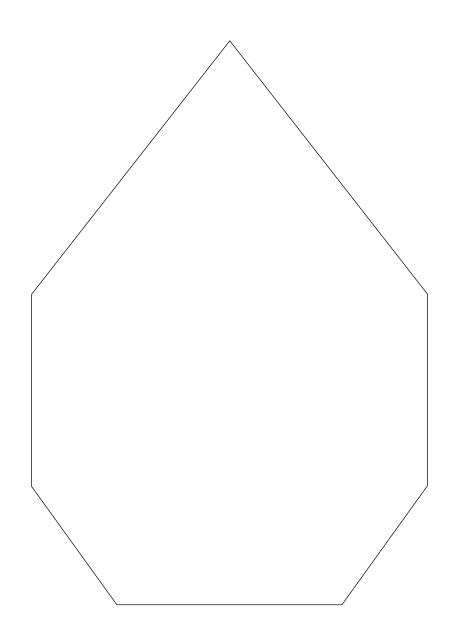

## DECORATING TEMPLATE

Product Name: CRYSTAL VICTORY AWARD

Product Model: J-CRY138 (SMALL) Product Size: 4.00" x 7.00" x 2.00" **Scale 100%** 

### **Artwork Information:**

All artwork must be in vector format (AI, EPS, PDF is recommended) (send AI in version CS5 or lower) For sand etching, if fonts are under 12 pt font and lines less than 1 pt thickness we cannot guarantee clean etching so please contact us if smaller font or line thickness is needed. Any Logos and Text must be black & white line art only, no colors or grays can be etched.

Please see more art guidelines under Artwork Details tab for each product.