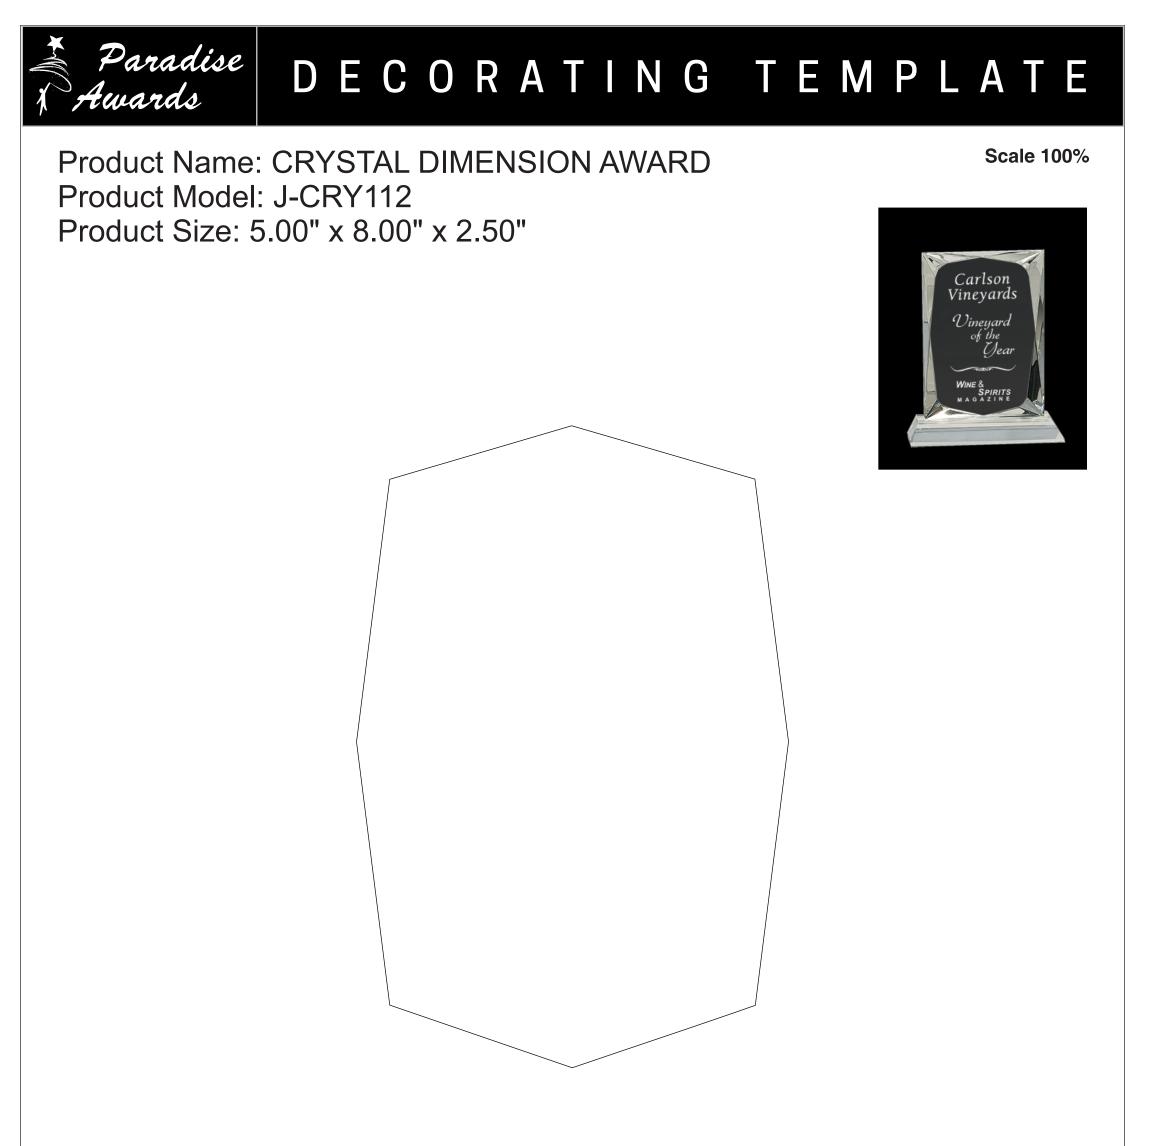

Please see more art guidelines under Artwork Details tab for each product.

Artwork Information:

All artwork must be in vector format (AI, EPS, PDF is recommended) (send AI in version CS5 or lower) For sand etching, if fonts are under 12 pt font and lines less than 1 pt thickness we cannot guarantee clean etching so please contact us if smaller font or line thickness is needed. Any Logos and Text must be black & white line art only, no colors or grays can be etched.