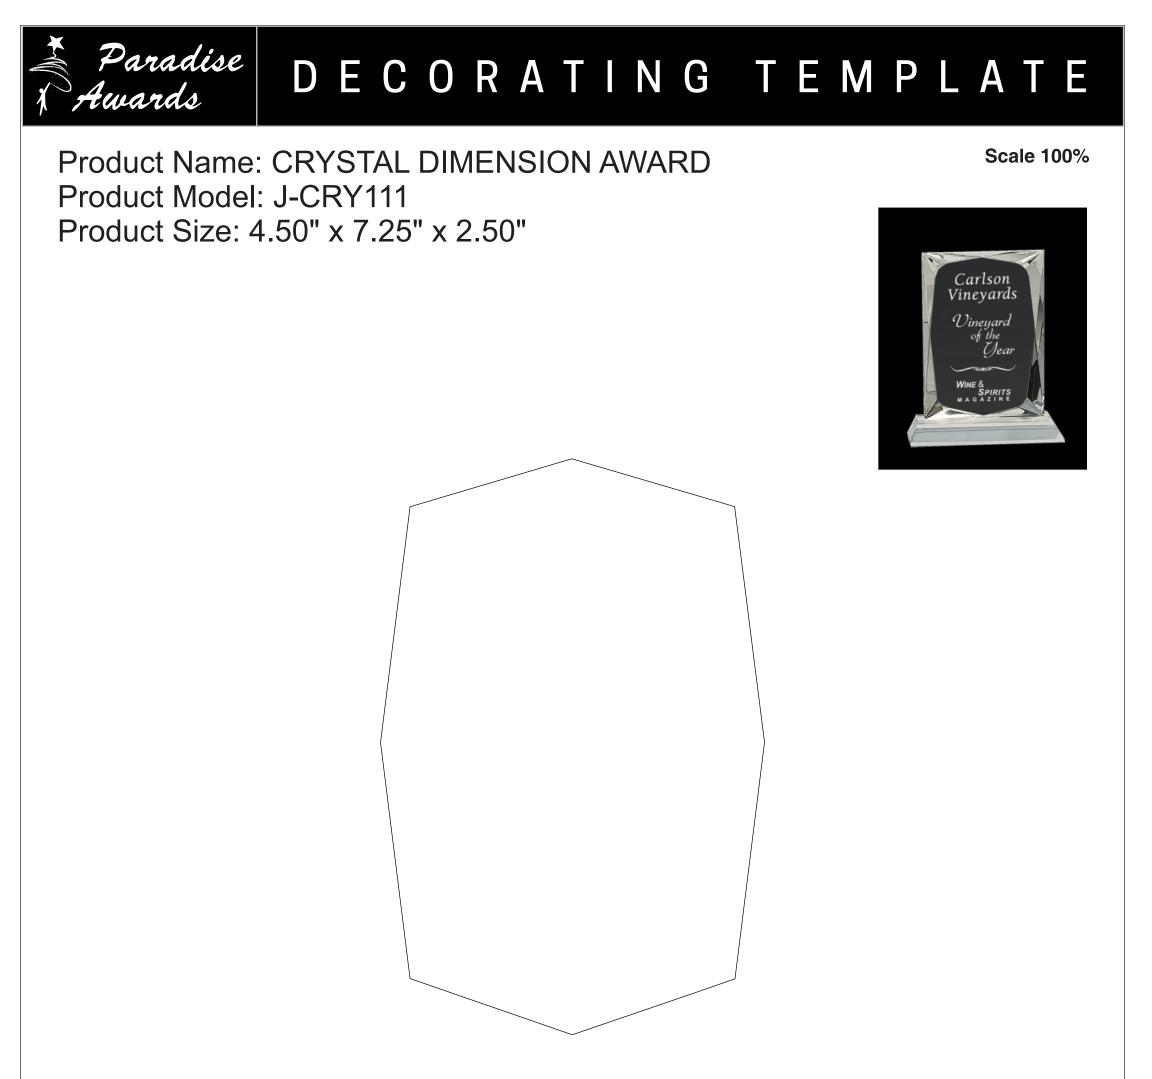

Please see more art guidelines under Artwork Details tab for each product.

Artwork Information:

All artwork must be in vector format (AI, EPS, PDF is recommended) (send AI in version CS5 or lower) For sand etching, if fonts are under 12 pt font and lines less than 1 pt thickness we cannot guarantee clean etching so please contact us if smaller font or line thickness is needed. Any Logos and Text must be black & white line art only, no colors or grays can be etched.