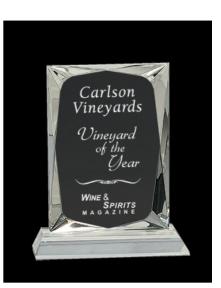

## DECORATING TEMPLATE

Product Name: CRYSTAL DIMENSION AWARD Product Model: J-CRY110 Product Size: 4.00" x 6.25" x 2.50"

**Scale 100%** 

Artwork Information:

All artwork must be in vector format (AI, EPS, PDF is recommended) (send AI in version CS5 or lower) For sand etching, if fonts are under 12 pt font and lines less than 1 pt thickness we cannot guarantee clean etching so please contact us if smaller font or line thickness is needed. Any Logos and Text must be black & white line art only, no colors or grays can be etched.