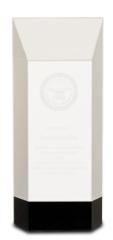

Product Name: WEDGE TOWER CRYSTAL AWARD Product Model: J-CRY064M Product Size: 3.50" x 8.25" x 1.00"

**Scale 100%** 

Artwork Information:

All artwork must be in vector format (AI, EPS, PDF is recommended) (send AI in version CS5 or lower) For sand etching, if fonts are under 12 pt font and lines less than 1 pt thickness we cannot guarantee clean etching so please contact us if smaller font or line thickness is needed. Any Logos and Text must be black & white line art only, no colors or grays can be etched.

Please see more art guidelines under Artwork Details tab for each product.

Product Name: WEDGE TOWER CRYSTAL AWARD Product Model: J-CRY064L Product Size: 3.50" x 9.25" x 1.00"

**Scale 100%** 

Artwork Information: