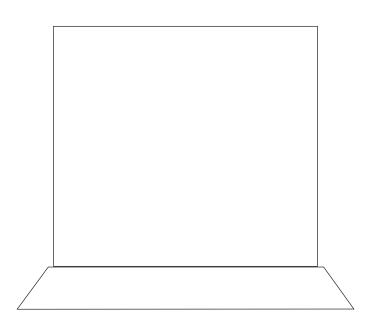

## DECORATING TEMPLATE

Product Name: CORPORATE METAL STARDOM AWARD

Product Model: J-CRY060

Product Size: 3.50" x 11.50" x 3.50"

**Scale 100%** 