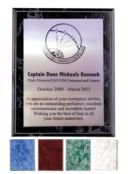

Product Name: COLORED MARBLE VENEER WOOD PLAQUE

Product Model: J-BKM8

Product Size: 6.00" x 8.00" x .625"

**Scale 100%** 

#### **Artwork Information:**

All artwork must be in vector format (AI, EPS, PDF is recommended) (send AI in version CS5 or lower) For sand etching, if fonts are under 12 pt font and lines less than 1 pt thickness we cannot guarantee clean etching so please contact us if smaller font or line thickness is needed. Any Logos and Text must be black & white line art only, no colors or grays can be etched.