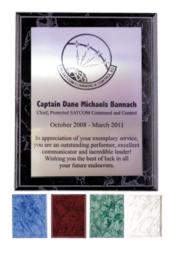

Product Name: COLORED MARBLE VENEER WOOD PLAQUE

Product Model: J-BKM7

Product Size: 5.00" x 7.00" x .625"

**Scale 100%** 

#### **Artwork Information:**

All artwork must be in vector format (AI, EPS, PDF is recommended) (send AI in version CS5 or lower) For sand etching, if fonts are under 12 pt font and lines less than 1 pt thickness we cannot guarantee clean etching so please contact us if smaller font or line thickness is needed. Any Logos and Text must be black & white line art only, no colors or grays can be etched.