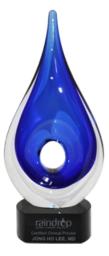

## DECORATING TEMPLATE

Product Name: BLUE RAIN DROP ART GLASS AWARD

Product Model: J-AGS29

Product Size: 4.50" x 11.25"

**Scale 100%** 