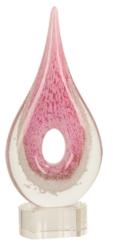

## DECORATING TEMPLATE

Product Name: PINK RAIN DROP ART GLASS AWARD

Product Model: J-AGS28 Product Size: 4.50" x 11.25" **Scale 100%** 