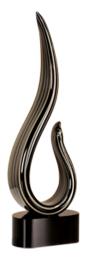

## DECORATING TEMPLATE

Product Name: SERPENTS TRANCE ART GLASS AWARD Product Model: J-AGS25 Product Size: 4.50" x 13.25"

**Scale 100%** 

Artwork Information:

All artwork must be in vector format (AI, EPS, PDF is recommended) (send AI in version CS5 or lower) For sand etching, if fonts are under 12 pt font and lines less than 1 pt thickness we cannot guarantee clean etching so please contact us if smaller font or line thickness is needed. Any Logos and Text must be black & white line art only, no colors or grays can be etched.