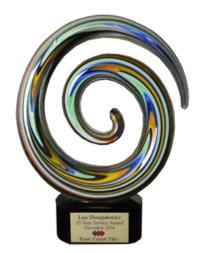

## DECORATING TEMPLATE

Product Name: CIRCLE MAZE ART GLASS AWARD

Product Model: J-AGS24 Product Size: 7.25" x 9.25" **Scale 100%** 