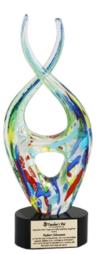

## DECORATING TEMPLATE

Product Name: COLOR TWIST ART GLASS AWARD

Product Model: J-AGS22

Product Size: 3.25" x 14.50"

**Scale 100%** 