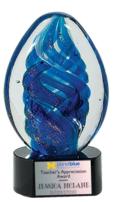

## DECORATING TEMPLATE

Product Name: LIGHT BLUE SWIRL EGG AWARD

Product Model: J-AGS18 Product Size: 3.75" x 6.50" **Scale 100%** 