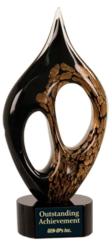

## DECORATING TEMPLATE

Product Name: BLACK CORAL ART GLASS AWARD

Product Model: J-AGS05 Product Size: 5.00" x 11.50" **Scale 100%** 