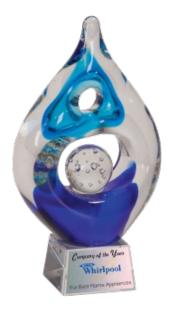

Product Name: Water Drop Art Glass Award Product Model: J-AGS01 Product Size: 5.00" x 9.00"

Base Etching Size

Base Plate Size

Product Name: Water Drop Art Glass Award Product Model: J-AGS02 Product Size: 6.00" x 11.00"