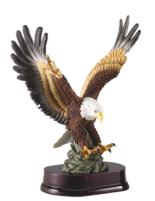

## DECORATING TEMPLATE

Product Name: ATTACK OF THE EAGLE TROPHY

Product Model: D-GA129

Product Size: 10.00" x 12.00" x 3.00"

**Scale 100%** 

3" x 1" plate size