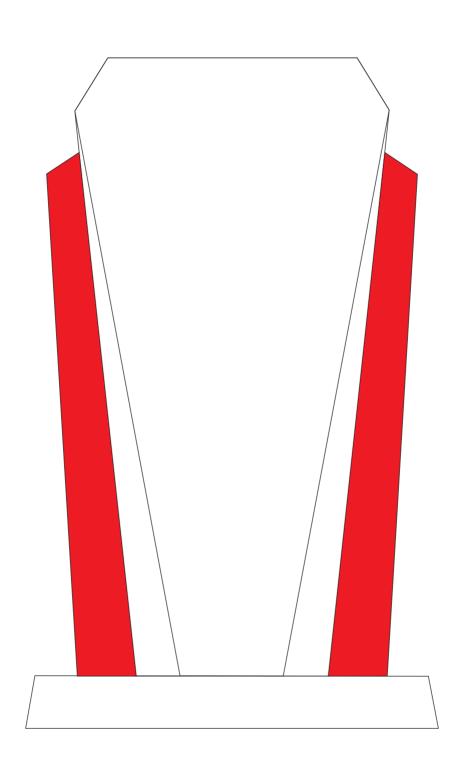

# DECORATING TEMPLATE

Product Name: RED SIDE WEDGE CRYSTAL AWARD

Product Model: D-CRY651 Product Size: 4.50" x 7.00" **Scale 100%** 

2.5" x 4.5" Approx Etching area