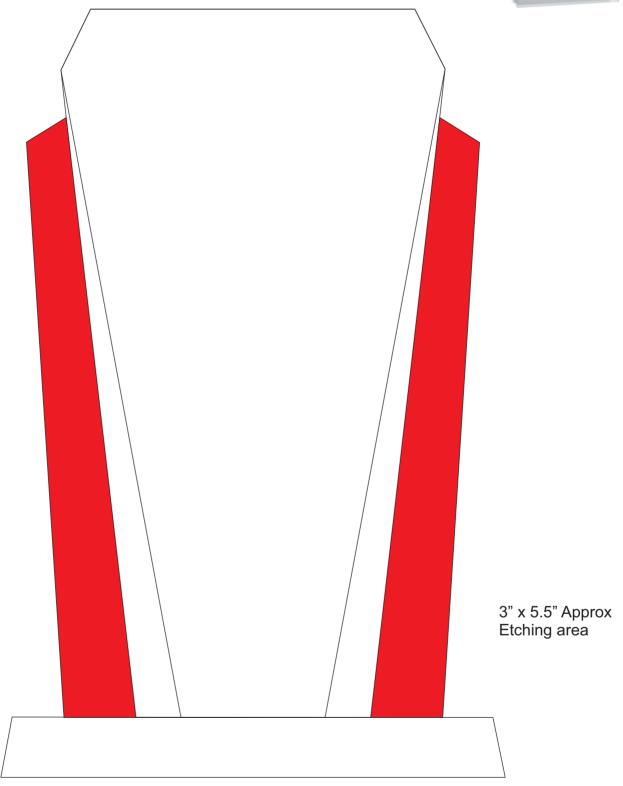

# DECORATING TEMPLATE

Product Name: RED SIDE WEDGE CRYSTAL AWARD

Product Model: D-CRY651 Product Size: 4.50" x 7.00" **Scale 100%** 





2.5" x 4.5" Approx Etching area

## **Artwork Information:**

All artwork must be in vector format (AI, EPS, PDF is recommended) (send AI in version CS5 or lower) For sand etching, if fonts are under 12 pt font and lines less than 1 pt thickness we cannot guarantee clean etching so please contact us if smaller font or line thickness is needed. Any Logos and Text must be black & white line art only, no colors or grays can be etched.

Please see more art guidelines under Artwork Details tab for each product.



# DECORATING TEMPLATE

Product Name: RED SIDE WEDGE CRYSTAL AWARD

Product Model: D-CRY652 Product Size: 5.25" x 8.25" **Scale 100%** 





## **Artwork Information:**

All artwork must be in vector format (AI, EPS, PDF is recommended) (send AI in version CS5 or lower) For sand etching, if fonts are under 12 pt font and lines less than 1 pt thickness we cannot guarantee clean etching so please contact us if smaller font or line thickness is needed. Any Logos and Text must be black & white line art only, no colors or grays can be etched.

Please see more art guidelines under Artwork Details tab for each product.



# DECORATING TEMPLATE



## **Artwork Information:**

All artwork must be in vector format (AI, EPS, PDF is recommended) (send AI in version CS5 or lower) For sand etching, if fonts are under 12 pt font and lines less than 1 pt thickness we cannot guarantee clean etching so please contact us if smaller font or line