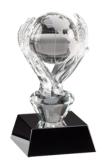

## DECORATING TEMPLATE

Product Name: CRYSTAL WORLD WAVE AWARD

Product Model: D-CRY428

Product Size: 3.00" x 6.00" x 3.00"

**Scale 100%** 

3" x 1.25" base size