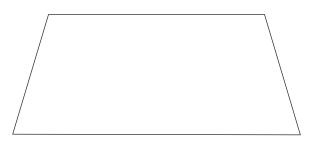

## DECORATING TEMPLATE

Product Name: CRYSTAL WORLD WAVE AWARD

Product Model: D-CRY428

Product Size: 3.00" x 6.00" x 3.00"

**Scale 100%** 

3" x 1.25" base size