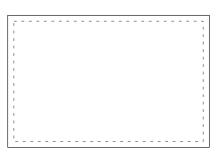

## DECORATING TEMPLATE

Product Name: CRYSTAL FOOTBALL TROPHY

Product Model: D-CRY341

Product Size: 4.00" x 7.00" x 3.00"

**Scale 100%** 

2.1" x 1.375" base size