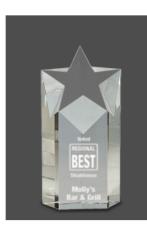

## Product Name: CRYSTAL RISING STAR AWARD Product Model: D-CRY258 Product Size: 3.00" x 7.25" x 2.25"

Paradise

Awards

Scale 100%

Artwork Information:

All artwork must be in vector format (AI, EPS, PDF is recommended) (send AI in version CS5 or lower) For sand etching, if fonts are under 12 pt font and lines less than 1 pt thickness we cannot guarantee clean etching so please contact us if smaller font or line thickness is needed. Any Logos and Text must be black & white line art only, no colors or grays can be etched.