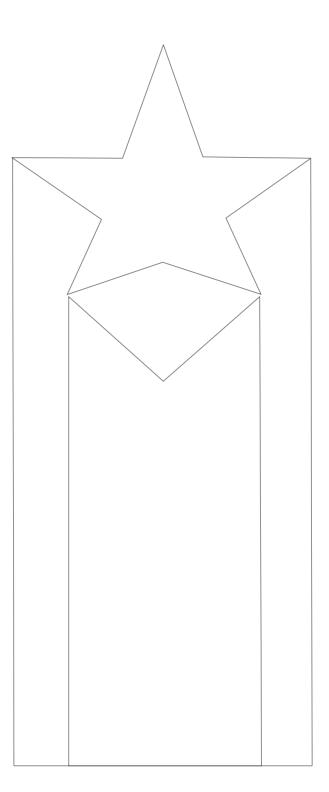

## Product Name: CRYSTAL RISING STAR AWARD Product Model: D-CRY258 Product Size: 3.00" x 7.25" x 2.25"

Paradise

Awards

Scale 100%

Artwork Information:

All artwork must be in vector format (AI, EPS, PDF is recommended) (send AI in version CS5 or lower) For sand etching, if fonts are under 12 pt font and lines less than 1 pt thickness we cannot guarantee clean etching so please contact us if smaller font or line thickness is needed. Any Logos and Text must be black & white line art only, no colors or grays can be etched.