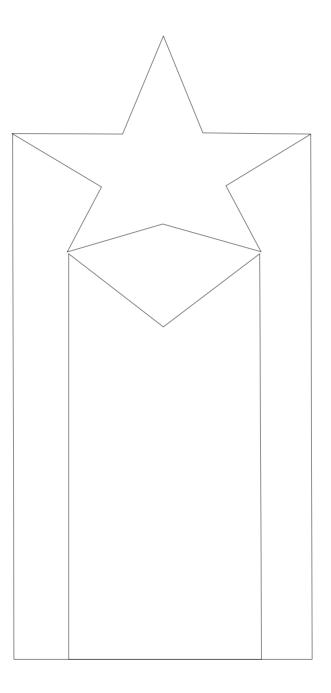

# Product Name: CRYSTAL RISING STAR AWARD Product Model: J-CRY258 Product Size: 5.00" x 9.00" x 2.50"

Paradise

Awards

Scale 100%

2" x 3.75" Approx Etching area

Artwork Information:

All artwork must be in vector format (AI, EPS, PDF is recommended) (send AI in version CS5 or lower) For sand etching, if fonts are under 12 pt font and lines less than 1 pt thickness we cannot guarantee clean etching so please contact us if smaller font or line thickness is needed. Any Logos and Text must be black & white line art only, no colors or grays can be etched.

## Product Name: CRYSTAL RISING STAR AWARD Product Model: J-CRY259 Product Size: 6.00" x 10.00" x 2.50"

Paradise

Awards

Scale 100%

Ε

Artwork Information:

All artwork must be in vector format (AI, EPS, PDF is recommended) (send AI in version CS5 or lower) For sand etching, if fonts are under 12 pt font and lines less than 1 pt thickness we cannot guarantee clean etching so please contact us if smaller font or line thickness is needed. Any Logos and Text must be black & white line art only, no colors or grays can be etched.