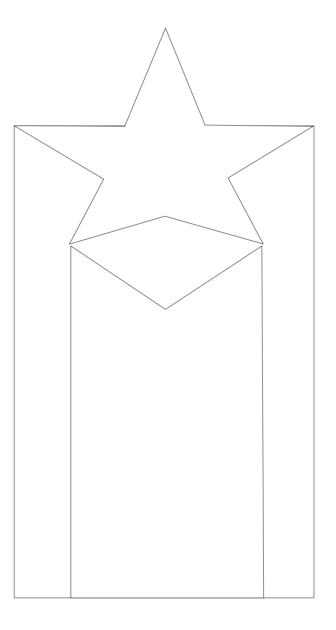

# Product Name: CRYSTAL RISING STAR AWARD Product Model: D-CRY256 Product Size: 3.00" x 6.00" x 2.00"

Paradise

Awards

Scale 100%

1.625" x 2.5" Approx Etching area

Artwork Information:

All artwork must be in vector format (AI, EPS, PDF is recommended) (send AI in version CS5 or lower) For sand etching, if fonts are under 12 pt font and lines less than 1 pt thickness we cannot guarantee clean etching so please contact us if smaller font or line thickness is needed. Any Logos and Text must be black & white line art only, no colors or grays can be etched.

## Product Name: CRYSTAL RISING STAR AWARD Product Model: D-CRY257 Product Size: 3.00" x 6.50" x 2.00"

Paradise

Awards

Scale 100%

1.625" x 3" Approx Etching area

Artwork Information:

All artwork must be in vector format (AI, EPS, PDF is recommended) (send AI in version CS5 or lower) For sand etching, if fonts are under 12 pt font and lines less than 1 pt thickness we cannot guarantee clean etching so please contact us if smaller font or line thickness is needed. Any Logos and Text must be black & white line art only, no colors or grays can be etched.

## Product Name: CRYSTAL RISING STAR AWARD Product Model: D-CRY258 Product Size: 3.00" x 7.25" x 2.25"

Paradise

Awards

Scale 100%

Artwork Information:

All artwork must be in vector format (AI, EPS, PDF is recommended) (send AI in version CS5 or lower) For sand etching, if fonts are under 12 pt font and lines less than 1 pt thickness we cannot guarantee clean etching so please contact us if smaller font or line thickness is needed. Any Logos and Text must be black & white line art only, no colors or grays can be etched.