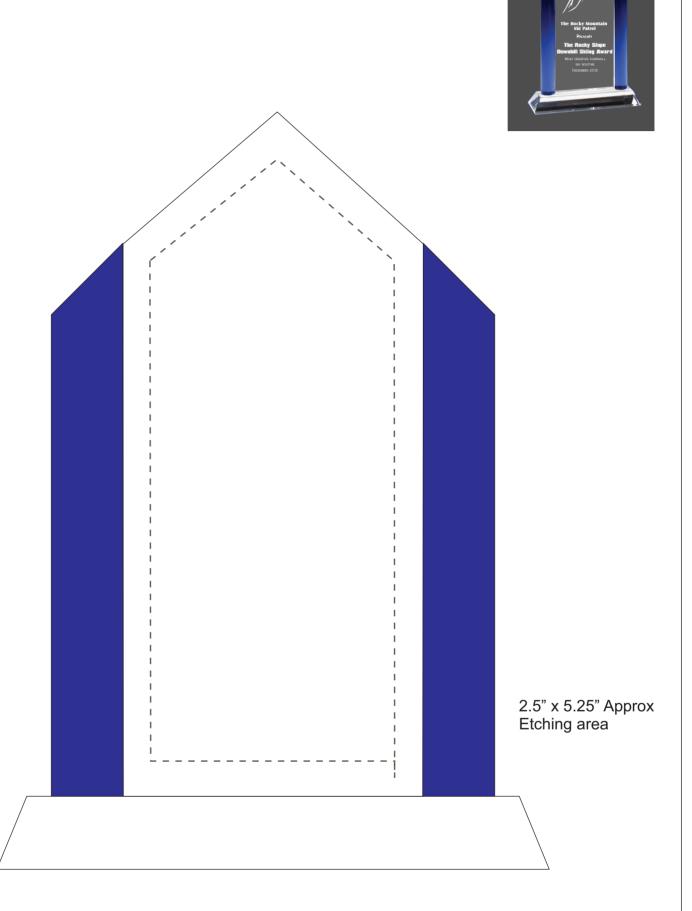

## DECORATING TEMPLATE

Product Name: BLUE SIDE PEAK CRYSTAL AWARD

Product Model: D-CRY254 Product Size: 5.75" x 8.00" **Scale 100%** 