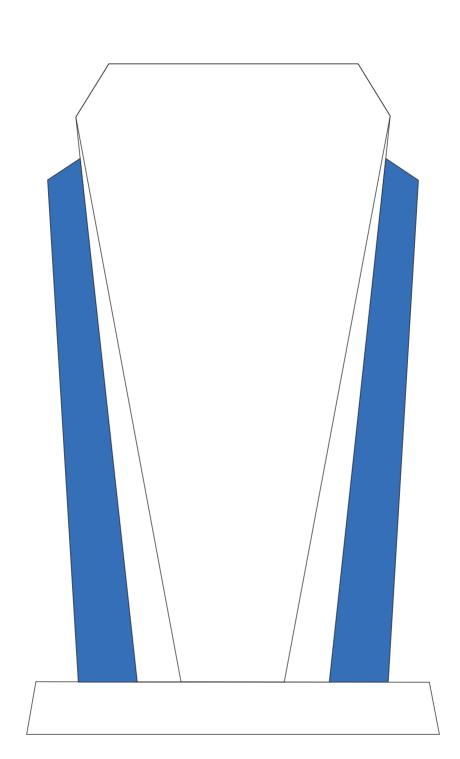

# DECORATING TEMPLATE

Product Name: BLUE SIDE WEDGE CRYSTAL AWARD

Product Model: D-CRY251 Product Size: 4.50" x 7.00" **Scale 100%** 

2.5" x 4.5" Approx Etching area