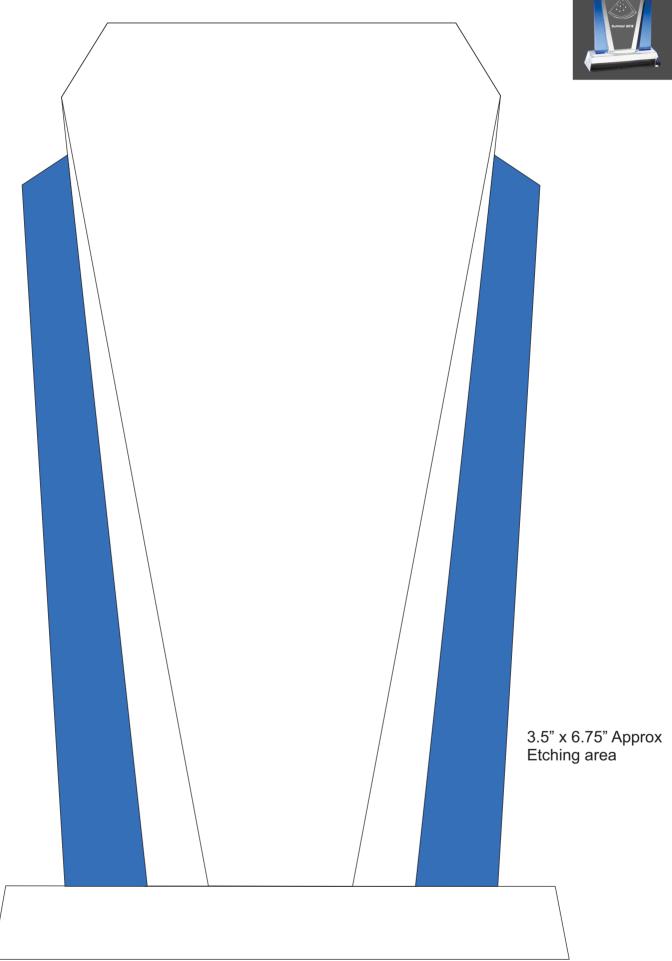

# DECORATING TEMPLATE

Product Name: BLUE SIDE WEDGE CRYSTAL AWARD

Product Model: D-CRY253 Product Size: 6.00" x 10.00" **Scale 100%** 