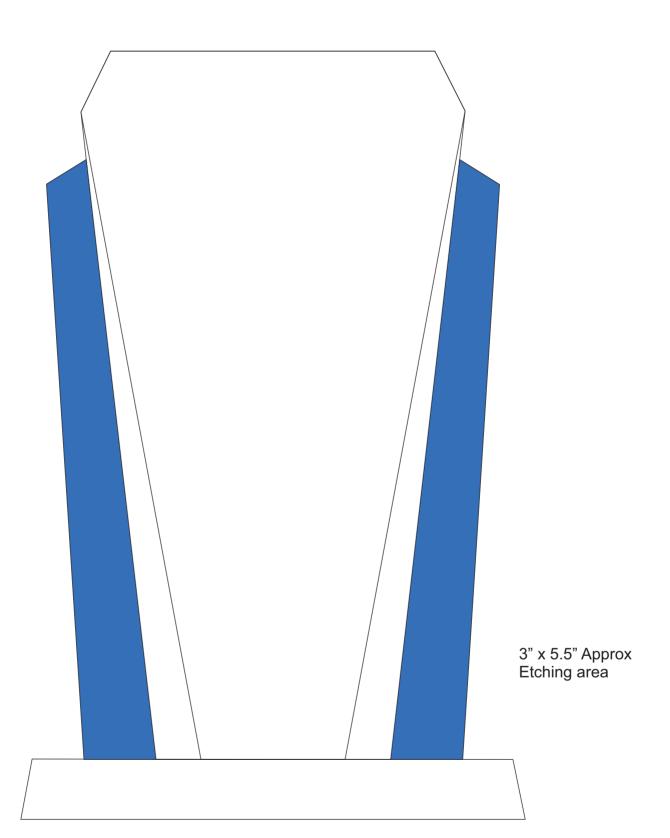

# DECORATING TEMPLATE

Product Name: BLUE SIDE WEDGE CRYSTAL AWARD

Product Model: D-CRY253 Product Size: 6.00" x 10.00" **Scale 100%** 