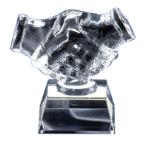

## DECORATING TEMPLATE

Product Name: CRYSTAL HANDSHAKE AWARD

Product Model: D-CRY215

Product Size: 3.25" x 9.00" x 3.25"

**Scale 100%** 

2.5" x 1.1" plate size