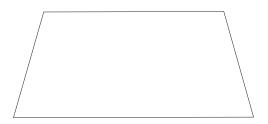

## DECORATING TEMPLATE

Product Name: CRYSTAL HANDSHAKE AWARD

Product Model: D-CRY215

Product Size: 3.25" x 9.00" x 3.25"

**Scale 100%** 

2.5" x 1.1" plate size