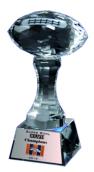

## DECORATING TEMPLATE

Product Name: FOOTBALL CRYSTAL ELEGANCE TROPHY Product Model: D-CRY149 Product Size: 3.00" x 6.00" x 3.00"

Scale 100%

3.25" x 1.95"

Artwork Information:

All artwork must be in vector format (AI, EPS, PDF is recommended) (send AI in version CS5 or lower) For sand etching, if fonts are under 12 pt font and lines less than 1 pt thickness we cannot guarantee clean etching so please contact us if smaller font or line thickness is needed. Any Logos and Text must be black & white line art only, no colors or grays can be etched.