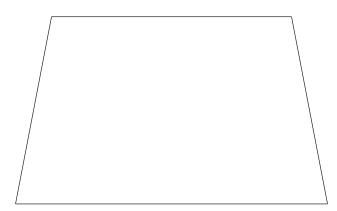

## DECORATING TEMPLATE

Product Name: FOOTBALL CRYSTAL ELEGANCE TROPHY Product Model: D-CRY149 Product Size: 3.00" x 6.00" x 3.00"

Scale 100%

3.25" x 1.95"

Artwork Information:

All artwork must be in vector format (AI, EPS, PDF is recommended) (send AI in version CS5 or lower) For sand etching, if fonts are under 12 pt font and lines less than 1 pt thickness we cannot guarantee clean etching so please contact us if smaller font or line thickness is needed. Any Logos and Text must be black & white line art only, no colors or grays can be etched.